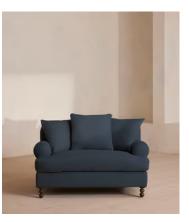

# Audrey Loveseat, Linen, Prussian Blue

£2,995 Regular price £2,546 Member price

The Audrey loveseat is our take on a classic English scroll arm, where traditional tapered arms are combined with a relaxed pitch and deep sit. Handmade in the UK by skilled craftsmen, it's upholstered in natural linen with oversized feather-wrapped cushions echoing the homely interiors of Babington House in Somerset. Add to your living room or seating area to bring a taste of our countryside retreat into your own home.