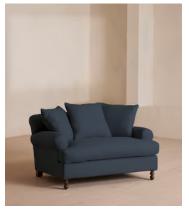

# Audrey Loveseat, Linen, Prussian Blue

£2,995 Regular price £2,546 Member price

The Audrey loveseat is our take on a classic English scroll arm, where traditional tapered arms are combined with a relaxed pitch and deep sit. Handmade in the UK by skilled craftsmen, it's upholstered in natural linen with oversized feather-wrapped cushions echoing the homely interiors of Babington House in Somerset. Add to your living room or seating area to bring a taste of our countryside retreat into your own home.