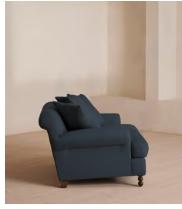

# Audrey Loveseat, Linen, Prussian Blue

£2,995 Regular price £2,546 Member price

The Audrey loveseat is our take on a classic English scroll arm, where traditional tapered arms are combined with a relaxed pitch and deep sit. Handmade in the UK by skilled craftsmen, it's upholstered in natural linen with oversized feather-wrapped cushions echoing the homely interiors of Babington House in Somerset. Add to your living room or seating area to bring a taste of our countryside retreat into your own home.