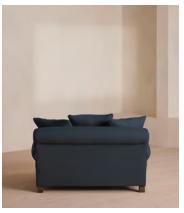

# Audrey Loveseat, Linen, Prussian Blue

£2,995 Regular price £2,546 Member price

The Audrey loveseat is our take on a classic English scroll arm, where traditional tapered arms are combined with a relaxed pitch and deep sit. Handmade in the UK by skilled craftsmen, it's upholstered in natural linen with oversized feather-wrapped cushions echoing the homely interiors of Babington House in Somerset. Add to your living room or seating area to bring a taste of our countryside retreat into your own home.