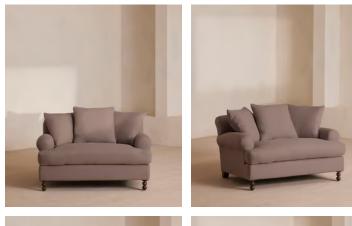

# Audrey Loveseat, Linen, Mushroom

£2,995 Regular price £2,546 Member price

The Audrey loveseat is our take on a classic English scroll arm, where traditional tapered arms are combined with a relaxed pitch and deep sit. Handmade in the UK by skilled craftsmen, it's upholstered in natural linen with oversized feather-wrapped cushions echoing the homely interiors of Babington House in Somerset. Add to your living room or seating area to bring a taste of our countryside retreat into your own home.