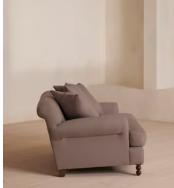

# Audrey Loveseat, Linen, Mushroom

£2,995 Regular price £2,546 Member price

The Audrey loveseat is our take on a classic English scroll arm, where traditional tapered arms are combined with a relaxed pitch and deep sit. Handmade in the UK by skilled craftsmen, it's upholstered in natural linen with oversized feather-wrapped cushions echoing the homely interiors of Babington House in Somerset. Add to your living room or seating area to bring a taste of our countryside retreat into your own home.