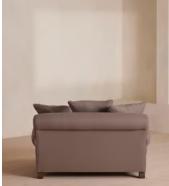

# Audrey Loveseat, Linen, Mushroom

£2,995 Regular price £2,546 Member price

The Audrey loveseat is our take on a classic English scroll arm, where traditional tapered arms are combined with a relaxed pitch and deep sit. Handmade in the UK by skilled craftsmen, it's upholstered in natural linen with oversized feather-wrapped cushions echoing the homely interiors of Babington House in Somerset. Add to your living room or seating area to bring a taste of our countryside retreat into your own home.