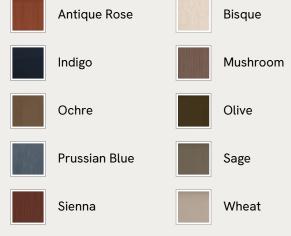

n the UK by skilled craftsmen, it's upholstered in natural linen with oversized feather-wrapped cushions echoing the homely interiors of Babington House in Somerset. Add to your living room or seating area to bring a taste of our countryside retreat into your own home.

### Dimensions

Dimensions: H76 x W132 x D105cm / H30 x W52 x D41" Weight: 46kg / 101.4lbs Packaged dimensions: H81 x W137 x D110cm / H31.9 x W53.9 x D43.3" Packaged weight: 46kg / 101.4lbs

#### Details

Arm height: 60cm Assembly required: No Composition: 100% Linen Fabric: Linen Feet: Birch Filling: Feather and foam Frame: Engineered hardwood Removable cushions: Yes Removable legs: Yes Seat depth: 73cm Seat height: 51cm Seat width: 90cm Care instructions: Professional upholstery cleaning





#### Available in 10 linens





## SOHO HOME