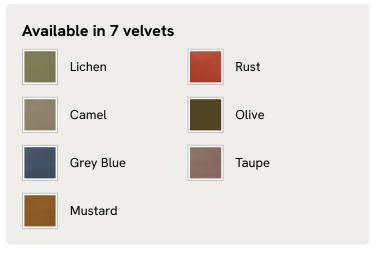

d craftsmen, it's upholstered in natural linen with oversized feather-wrapped cushions echoing the homely interiors of Babington House in Somerset. Add to your living room or seating area to bring a taste of our countryside retreat into your own home.

### Dimensions

Dimensions: H76 x W132 x D105cm / H30 x W52 x D41" Weight: 46kg / 101.4lbs Packaged dimensions: H81 x W137 x D110cm / H31.9 x W53.9 x D43.3" Packaged weight: 46kg / 101.4lbs

#### Details

Arm height: 60cm Assembly required: No Composition: 100% Linen Fabric: Linen Feet: Birch Filling: Feather and foam Frame: Engineered hardwood Removable cushions: Yes Removable legs: Yes Seat depth: 73cm Seat height: 51cm Seat width: 90cm Care instructions: Professional upholstery cleaning





#### Available in 10 linens





## SOHO HOME