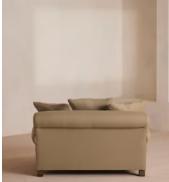

# Audrey Loveseat, Linen, Wheat

£2,995 Regular price £2,546 Member price

The Audrey loveseat is our take on a classic English scroll arm, where traditional tapered arms are combined with a relaxed pitch and deep sit. Handmade in the UK by skilled craftsmen, it's upholstered in natural linen with oversized feather-wrapped cushions echoing the homely interiors of Babington House in Somerset. Add to your living room or seating area to bring a taste of our countryside retreat into your own home.

#### Dimensions

Dimensions: H76 x W132 x D105cm / H30 x W52 x D41" Weight: 46kg / 101.4lbs Packaged dimensions: H81 x W137 x D110cm / H31.9 x W53.9 x D43.3" Packaged weight: 46kg / 101.4lbs

#### Details

Arm height: 60cm Assembly required: No Composition: 100% Linen Fabric: Linen Feet: Birch Filling: Feather and foam Frame: Engineered hardwood Removable cushions: Yes Removable legs: Yes Seat depth: 73cm Seat height: 51cm Seat width: 90cm Care instructions: Professional upholstery cleaning