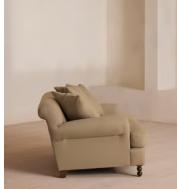

# Audrey Loveseat, Linen, Wheat

£2,995 Regular price £2,546 Member price

The Audrey loveseat is our take on a classic English scroll arm, where traditional tapered arms are combined with a relaxed pitch and deep sit. Handmade in the UK by skilled craftsmen, it's upholstered in natural linen with oversized feather-wrapped cushions echoing the homely interiors of Babington House in Somerset. Add to your living room or seating area to bring a taste of our countryside retreat into your own home.

#### Dimensions

Dimensions: H76 x W132 x D105cm / H30 x W52 x D41" Weight: 46kg / 101.4lbs Packaged dimensions: H81 x W137 x D110cm / H31.9 x W53.9 x D43.3" Packaged weight: 46kg / 101.4lbs

#### Details

Arm height: 60cm Assembly required: No Composition: 100% Linen Fabric: Linen Feet: Birch Filling: Feather and foam Frame: Engineered hardwood Removable cushions: Yes Removable legs: Yes Seat depth: 73cm Seat height: 51cm Seat width: 90cm Care instructions: Professional upholstery cleaning