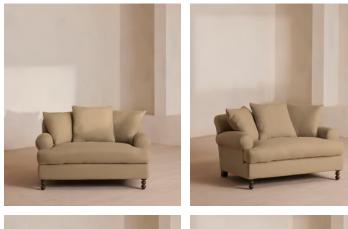

# Audrey Loveseat, Linen, Wheat

£2,995 Regular price £2,546 Member price

The Audrey loveseat is our take on a classic English scroll arm, where traditional tapered arms are combined with a relaxed pitch and deep sit. Handmade in the UK by skilled craftsmen, it's upholstered in natural linen with oversized feather-wrapped cushions echoing the homely interiors of Babington House in Somerset. Add to your living room or seating area to bring a taste of our countryside retreat into your own home.

#### Dimensions

Dimensions: H76 x W132 x D105cm / H30 x W52 x D41" Weight: 46kg / 101.4lbs Packaged dimensions: H81 x W137 x D110cm / H31.9 x W53.9 x D43.3" Packaged weight: 46kg / 101.4lbs

#### Details

Arm height: 60cm Assembly required: No Composition: 100% Linen Fabric: Linen Feet: Birch Filling: Feather and foam Frame: Engineered hardwood Removable cushions: Yes Removable legs: Yes Seat depth: 73cm Seat height: 51cm Seat width: 90cm Care instructions: Professional upholstery cleaning