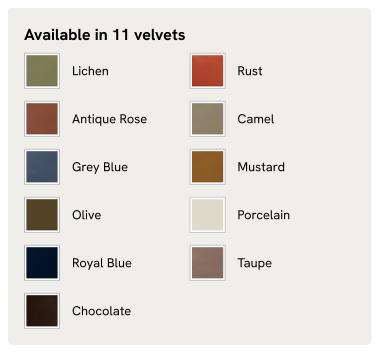

ed craftsmen, it's upholstered in natural linen with oversized feather-wrapped cushions echoing the homely interiors of Babington House in Somerset. Add to your living room or seating area to bring a taste of our countryside retreat into your own home.

#### Dimensions

Dimensions: H76 x W132 x D105cm / H30 x W52 x D41" Weight: 46kg / 101.4lbs Packaged dimensions: H81 x W137 x D110cm / H31.9 x W53.9 x D43.3" Packaged weight: 46kg / 101.4lbs

#### Details

Arm height: 60cm Assembly required: No Composition: 100% Linen Fabric: Linen Feet: Birch Filling: Feather and foam Frame: Engineered hardwood Removable cushions: Yes Removable legs: Yes Seat depth: 73cm Seat height: 51cm Seat width: 90cm Care instructions: Professional upholstery cleaning





#### Available in 10 linens



## SOHO HOME