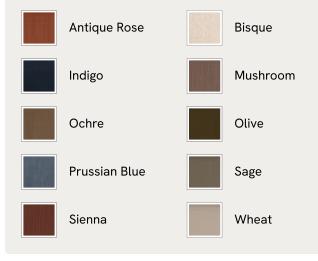

the UK by skilled craftsmen, it's upholstered in natural linen with oversized feather-wrapped cushions echoing the homely interiors of Babington House in Somerset. Add to your living room or seating area to bring a taste of our countryside retreat into your own home.

#### Dimensions

Dimensions: H76 x W132 x D105cm / H30 x W52 x D41" Weight: 46kg / 101.4lbs Packaged dimensions: H81 x W137 x D110cm / H31.9 x W53.9 x D43.3" Packaged weight: 46kg / 101.4lbs

#### Details

Arm height: 60cm Assembly required: No Composition: 100% Linen Fabric: Linen Feet: Birch Filling: Feather and foam Frame: Engineered hardwood Removable cushions: Yes Removable legs: Yes Seat depth: 73cm Seat height: 51cm Seat width: 90cm Care instructions: Professional upholstery cleaning





#### Available in 10 linens



## SOHO HOME