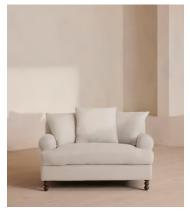

# Audrey Loveseat, Linen, Bisque

£2,995 Regular price £2,546 Member price

The Audrey loveseat is our take on a classic English scroll arm, where traditional tapered arms are combined with a relaxed pitch and deep sit. Handmade in the UK by skilled craftsmen, it's upholstered in natural linen with oversized feather-wrapped cushions echoing the homely interiors of Babington House in Somerset. Add to your living room or seating area to bring a taste of our countryside retreat into your own home.