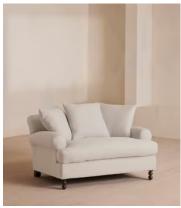

# Audrey Loveseat, Linen, Bisque

£2,995 Regular price £2,546 Member price

The Audrey loveseat is our take on a classic English scroll arm, where traditional tapered arms are combined with a relaxed pitch and deep sit. Handmade in the UK by skilled craftsmen, it's upholstered in natural linen with oversized feather-wrapped cushions echoing the homely interiors of Babington House in Somerset. Add to your living room or seating area to bring a taste of our countryside retreat into your own home.