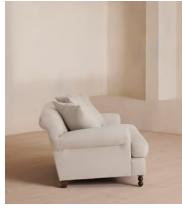

# Audrey Loveseat, Linen, Bisque

£2,995 Regular price £2,546 Member price

The Audrey loveseat is our take on a classic English scroll arm, where traditional tapered arms are combined with a relaxed pitch and deep sit. Handmade in the UK by skilled craftsmen, it's upholstered in natural linen with oversized feather-wrapped cushions echoing the homely interiors of Babington House in Somerset. Add to your living room or seating area to bring a taste of our countryside retreat into your own home.