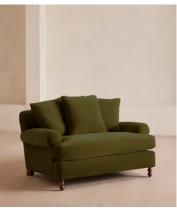

# Audrey Loveseat, Velvet, Olive

£2,695 Regular price £2,291 Member price

The Audrey loveseat is our take on a classic English scroll arm, where traditional tapered arms are combined with a relaxed pitch and deep sit. Handmade in the UK by skilled craftsmen, it's upholstered in rich velvet with oversized feather-wrapped cushions echoing the the homely and comforting interiors of Babington House in Somerset. Add to your living room or seating area to bring a taste of our countryside retreat into your own home.