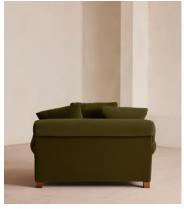

# Audrey Loveseat, Velvet, Olive

£2,695 Regular price £2,291 Member price

The Audrey loveseat is our take on a classic English scroll arm, where traditional tapered arms are combined with a relaxed pitch and deep sit. Handmade in the UK by skilled craftsmen, it's upholstered in rich velvet with oversized feather-wrapped cushions echoing the the homely and comforting interiors of Babington House in Somerset. Add to your living room or seating area to bring a taste of our countryside retreat into your own home.

### **Details**

Arm height: 60cm

Assembly required: No

Composition: 85% Cotton, 15% Polyester (100% Cotton Pile)

Fabric: Velvet
Feet: Birch

Filling: Feather and foam

Frame: Engineered hardwood

Removable cushions: Yes