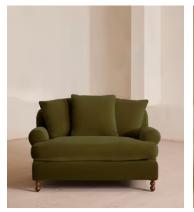

# Audrey Loveseat, Velvet, Olive

£2,695 Regular price £2,291 Member price

The Audrey loveseat is our take on a classic English scroll arm, where traditional tapered arms are combined with a relaxed pitch and deep sit. Handmade in the UK by skilled craftsmen, it's upholstered in rich velvet with oversized feather-wrapped cushions echoing the the homely and comforting interiors of Babington House in Somerset. Add to your living room or seating area to bring a taste of our countryside retreat into your own home.