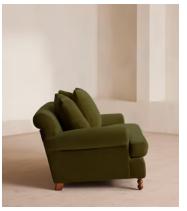

# Audrey Loveseat, Velvet, Olive

£2,695 Regular price £2,291 Member price

The Audrey loveseat is our take on a classic English scroll arm, where traditional tapered arms are combined with a relaxed pitch and deep sit. Handmade in the UK by skilled craftsmen, it's upholstered in rich velvet with oversized feather-wrapped cushions echoing the the homely and comforting interiors of Babington House in Somerset. Add to your living room or seating area to bring a taste of our countryside retreat into your own home.

### **Details**

Arm height: 60cm

Assembly required: No

Composition: 85% Cotton, 15% Polyester (100% Cotton Pile)

Fabric: Velvet
Feet: Birch

Filling: Feather and foam

Frame: Engineered hardwood

Removable cushions: Yes