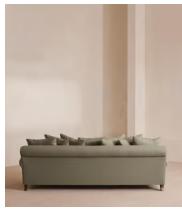

# Audrey Four Seater Sofa, Linen, Sage

£4,395 Regular price £3,736 Member price

The Audrey sofa is our take on a classic English scroll arm, where traditional tapered arms are combined with a relaxed pitch and deep sit. Handmade in the UK by skilled craftsmen, it's upholstered in natural linen with oversized feather-wrapped cushions echoing the homely interiors of Babington House in Somerset. Add to your living room or seating area to bring a taste of our countryside retreat into your own home.