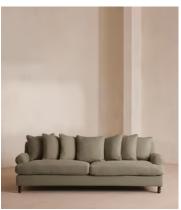

# Audrey Four Seater Sofa, Linen, Sage

£4,395 Regular price £3,736 Member price

The Audrey sofa is our take on a classic English scroll arm, where traditional tapered arms are combined with a relaxed pitch and deep sit. Handmade in the UK by skilled craftsmen, it's upholstered in natural linen with oversized feather-wrapped cushions echoing the homely interiors of Babington House in Somerset. Add to your living room or seating area to bring a taste of our countryside retreat into your own home.