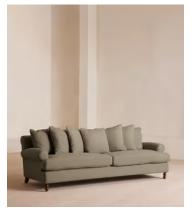

# Audrey Four Seater Sofa, Linen, Sage

£4,395 Regular price £3,736 Member price

The Audrey sofa is our take on a classic English scroll arm, where traditional tapered arms are combined with a relaxed pitch and deep sit. Handmade in the UK by skilled craftsmen, it's upholstered in natural linen with oversized feather-wrapped cushions echoing the homely interiors of Babington House in Somerset. Add to your living room or seating area to bring a taste of our countryside retreat into your own home.