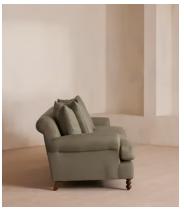

# Audrey Four Seater Sofa, Linen, Sage

£4,395 Regular price £3,736 Member price

The Audrey sofa is our take on a classic English scroll arm, where traditional tapered arms are combined with a relaxed pitch and deep sit. Handmade in the UK by skilled craftsmen, it's upholstered in natural linen with oversized feather-wrapped cushions echoing the homely interiors of Babington House in Somerset. Add to your living room or seating area to bring a taste of our countryside retreat into your own home.

### **Details**

Arm height: 60cm

Assembly required: No Composition: 100% Linen

Fabric: Linen
Feet: Birch

Filling: Feather and foam

Frame: Engineered hardwood

Removable cushions: Yes

Removable legs: Yes Seat depth: 73cm