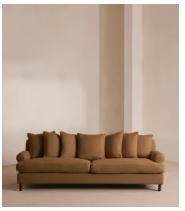

# Audrey Four Seater Sofa, Linen, Ochre

£4,395 Regular price £3,736 Member price

The Audrey sofa is our take on a classic English scroll arm, where traditional tapered arms are combined with a relaxed pitch and deep sit. Handmade in the UK by skilled craftsmen, it's upholstered in natural linen with oversized feather-wrapped cushions echoing the homely interiors of Babington House in Somerset. Add to your living room or seating area to bring a taste of our countryside retreat into your own home.

### **Details**

Arm height: 60cm

Assembly required: No Composition: 100% Linen

Fabric: Linen
Feet: Birch

Filling: Feather and foam

Frame: Engineered hardwood Removable cushions: Yes

Removable legs: Yes Seat depth: 73cm