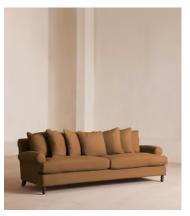

# Audrey Four Seater Sofa, Linen, Ochre

£4,395 Regular price £3,736 Member price

The Audrey sofa is our take on a classic English scroll arm, where traditional tapered arms are combined with a relaxed pitch and deep sit. Handmade in the UK by skilled craftsmen, it's upholstered in natural linen with oversized feather-wrapped cushions echoing the homely interiors of Babington House in Somerset. Add to your living room or seating area to bring a taste of our countryside retreat into your own home.

### **Details**

Arm height: 60cm

Assembly required: No Composition: 100% Linen

Fabric: Linen
Feet: Birch

Filling: Feather and foam

Frame: Engineered hardwood Removable cushions: Yes

Removable legs: Yes Seat depth: 73cm