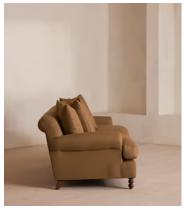

# Audrey Four Seater Sofa, Linen, Ochre

£4,395 Regular price £3,736 Member price

The Audrey sofa is our take on a classic English scroll arm, where traditional tapered arms are combined with a relaxed pitch and deep sit. Handmade in the UK by skilled craftsmen, it's upholstered in natural linen with oversized feather-wrapped cushions echoing the homely interiors of Babington House in Somerset. Add to your living room or seating area to bring a taste of our countryside retreat into your own home.

### **Details**

Arm height: 60cm

Assembly required: No Composition: 100% Linen

Fabric: Linen
Feet: Birch

Filling: Feather and foam

Frame: Engineered hardwood Removable cushions: Yes

Removable legs: Yes Seat depth: 73cm