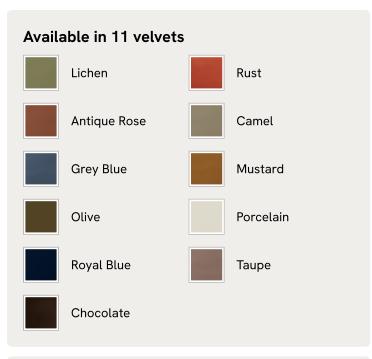

y skilled craftsmen, it's upholstered in rich velvet with oversized feather-wrapped cushions echoing the homely interiors of Babington House in Somerset. Add to your living room or seating area to bring a taste of our countryside retreat into your own home.

### Dimensions

Dimensions: H76 x W242 x D105cm / H30 x W95 x D41" Weight: 78kg / 172lbs Packaged dimensions: H81 x W247 x D110cm / H31.9 x W97.2 x D43.3" Packaged weight: 78kg / 172lbs

#### Details

Arm height: 60cm Assembly required: No Composition: 85% Cotton, 15% Polyester (100% Cotton Pile) Fabric: Velvet Feet: Birch Filling: Feather and foam Frame: Engineered hardwood Removable cushions: Yes Removable legs: Yes Seat depth: 73cm Seat height: 51cm Seat width: 200cm Care instructions: Professional upholstery cleaning

# SOHO HOME



#### Available in 3 sizes

Four Seater Sofa (H76 x W242 x D105cm / H30 x W95 x D41") Two Seater Sofa (H76 x W192 x D105cm / H30 x W76 x D41") Three Seater Sofa (H76 x W212 x D105cm / H30 x W83 x D41")