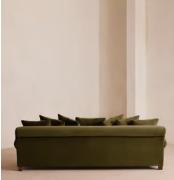

# Audrey Four Seater Sofa, Velvet, Olive

£4,095 Regular price £3,481 Member price

The Audrey sofa is our take on a classic English scroll arm, where traditional tapered arms are combined with a relaxed pitch and deep sit. Handmade in the UK by skilled craftsmen, it's upholstered in rich velvet with oversized feather-wrapped cushions echoing the homely interiors of Babington House in Somerset. Add to your living room or seating area to bring a taste of our countryside retreat into your own home.

#### Details

Arm height: 60cm Assembly required: No Composition: 85% Cotton, 15% Polyester (100% Cotton Pile) Fabric: Velvet Feet: Birch Filling: Feather and foam Frame: Engineered hardwood Removable cushions: Yes Removable legs: Yes Seat depth: 73cm Seat height: 51cm Seat width: 200cm Care instructions: Professional upholstery cleaning