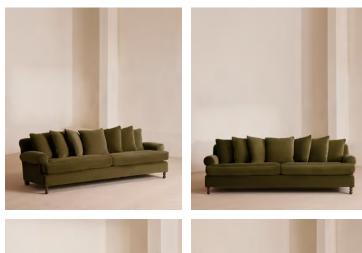

# Audrey Four Seater Sofa, Velvet, Olive

£4,095 Regular price £3,481 Member price

The Audrey sofa is our take on a classic English scroll arm, where traditional tapered arms are combined with a relaxed pitch and deep sit. Handmade in the UK by skilled craftsmen, it's upholstered in rich velvet with oversized feather-wrapped cushions echoing the homely interiors of Babington House in Somerset. Add to your living room or seating area to bring a taste of our countryside retreat into your own home.

#### Details

Arm height: 60cm Assembly required: No Composition: 85% Cotton, 15% Polyester (100% Cotton Pile) Fabric: Velvet Feet: Birch Filling: Feather and foam Frame: Engineered hardwood Removable cushions: Yes Removable legs: Yes Seat depth: 73cm Seat height: 51cm Seat width: 200cm Care instructions: Professional upholstery cleaning