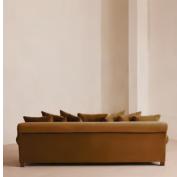

#### Available in 4 velvets

£3,895 Regular price £3,311 Member price

The Audrey sofa is our take on a classic English scroll arm, where traditional tapered arms are combined with a relaxed pitch and deep sit. Handmade in the UK by skilled craftsmen, it's upholstered in rich velvet with oversized feather-wrapped cushions echoing the homely interiors of Babington House in Somerset. Add to your living room or seating area to bring a taste of our countryside retreat into your own home.