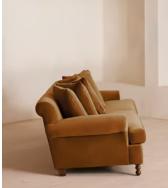

#### Available in 4 velvets

£3,895 Regular price £3,311 Member price

The Audrey sofa is our take on a classic English scroll arm, where traditional tapered arms are combined with a relaxed pitch and deep sit. Handmade in the UK by skilled craftsmen, it's upholstered in rich velvet with oversized feather-wrapped cushions echoing the homely interiors of Babington House in Somerset. Add to your living room or seating area to bring a taste of our countryside retreat into your own home.

## Details

Arm height: 60cm Assembly required: No Care instructions: Professional upholstery cleaning Composition: 85% Cotton, 15% Polyester (100% Cotton Pile) Fabric: Velvet Feet: Birch Filling: Feather and foam Frame: Engineered hardwood Removable cushions: Yes Removable legs: Yes Seat depth: 73cm Seat height: 51cm Seat width: 200cm