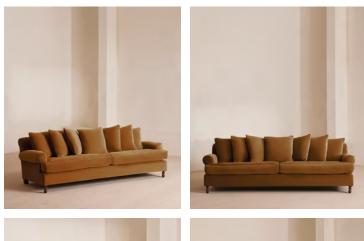

#### Available in 4 velvets

£3,895 Regular price £3,311 Member price

The Audrey sofa is our take on a classic English scroll arm, where traditional tapered arms are combined with a relaxed pitch and deep sit. Handmade in the UK by skilled craftsmen, it's upholstered in rich velvet with oversized feather-wrapped cushions echoing the homely interiors of Babington House in Somerset. Add to your living room or seating area to bring a taste of our countryside retreat into your own home.