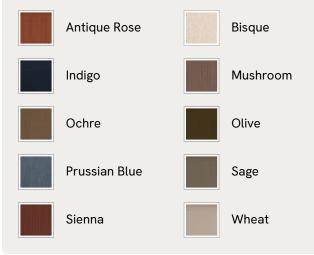

# SOHO HOME







Camel

Mustard

## Available in 10 linens



#### Available in 4 velvets





£3,895 Regular price £3,311 Member price

The Audrey sofa is our take on a classic English scroll arm, where traditional tapered arms are combined with a relaxed pitch and deep sit. Handmade in the UK by skilled craftsmen, it's upholstered in rich velvet with oversized feather-wrapped cushions echoing the homely interiors of Babington House in Somerset. Add to your living room or seating area to bring a taste of our countryside retreat into your own home.

# Dimensions

Product dimensions: H76 x W242 x D105cm / H30 x W95 x D41" Product weight: 78kg / 172lbs

Packaged or boxed dimensions: H81 x W247 x D110cm / H31.9 x W97.2 x D43.3"

Packaged or boxed weight: 78kg / 172lbs

## Details

Arm height: 60cm Assembly required: No Care instructions: Professional