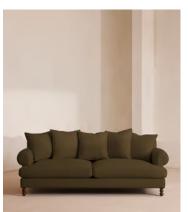

# Audrey Three Seater Sofa, Linen, Olive

£3,995 Regular price £3,396 Member price

The Audrey sofa is our take on a classic English scroll arm, where traditional tapered arms are combined with a relaxed pitch and deep sit. Handmade in the UK by skilled craftsmen, natural linen upholstery is complemented with oversized feather-wrapped cushions, echoing the the homely and comforting interiors of Babington House in Somerset. Add to your living room or seating area to bring a taste of our countryside retreat into your own home.