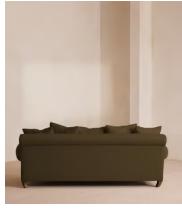

### **Dimensions**

**Dimensions:** H76 x W212 x D105cm / H30 x W83 x D41"

**Weight:** 64kg / 141.1lbs

Packaged dimensions: H81 x W219 x D110cm / H31.9 x W86.2 x D43.3"

Packaged weight: 79kg / 174.2lbs