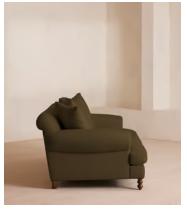

### **Details**

Arm height: 60cm

Assembly required: No Composition: 100% Linen

Fabric: Linen
Feet: Birch

Filling: Feather and foam

Frame: Engineered hardwood
Removable cushions: Yes

Removable legs: Yes Seat depth: 73cm

Seat height: 51cm Seat width: 170cm

Care instructions: Professional upholstery cleaning