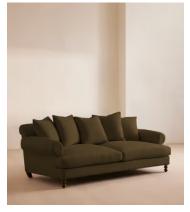

# Audrey Three Seater Sofa, Linen, Olive

£3,995 Regular price £3,396 Member price

The Audrey sofa is our take on a classic English scroll arm, where traditional tapered arms are combined with a relaxed pitch and deep sit. Handmade in the UK by skilled craftsmen, natural linen upholstery is complemented with oversized feather-wrapped cushions, echoing the the homely and comforting interiors of Babington House in Somerset. Add to your living room or seating area to bring a taste of our countryside retreat into your own home.