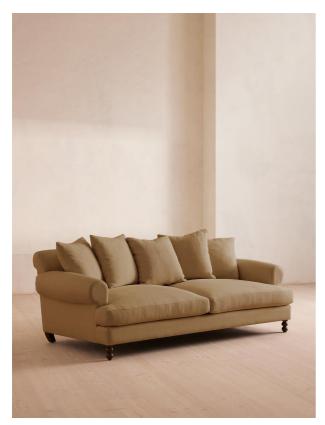

## Product details

The Audrey sofa is our take on a classic English scroll arm, where traditional tapered arms are combined with a relaxed pitch and deep sit. Handmade in the UK by skilled craftsmen, natural linen upholstery is complemented with oversized feather-wrapped cushions, echoing the the homely and comforting interiors of Babington House in Somerset. Add to your living room or seating area to bring a taste of our countryside retreat into your own home.

## Dimensions

Product dimensions: H76 x W212 x D105cm / H30 x W83 x D41"

Product weight: 64kg / 141.1lbs

Packaged or boxed dimensions: H81 x W219 x D110cm / H31.9 x W86.2 x D43.3"

Packaged or boxed weight: 79kg / 174.2lbs

#### Details

Arm height: 60cm Assembly required: No Care instructions: Professional upholstery cleaning Composition: 100% Linen Fabric: Linen Feet: Birch Filling: Feather and foam Frame: Engineered hardwood Removable cushions: Yes Removable legs: Yes Seat depth: 73cm Seat height: 51cm Seat width: 170cm