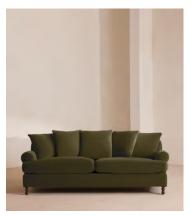

# Audrey Three Seater Sofa, Velvet, Olive

£3,695 Regular price £3,141 Member price

The Audrey sofa is our take on a classic English scroll arm, where traditional tapered arms are combined with a relaxed pitch and deep sit. Handmade in the UK by skilled craftsmen, velvet upholstery is complemented with oversized feather-wrapped cushions, echoing the homely interiors of Babington House in Somerset. Add to your living room or seating area to bring a taste of our countryside retreat into your own home.

### **Dimensions**

**Dimensions:** H76 x W212 x D105cm / H30 x W83 x D41"

Weight: 64kg / 141.1lbs

Packaged dimensions: H81 x W219 x D110cm / H31.9 x W86.2 x D43.3"

Packaged weight: 79kg / 174.2lbs