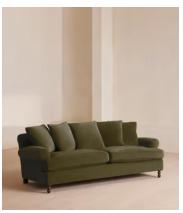

# Audrey Three Seater Sofa, Velvet, Olive

£3,695 Regular price £3,141 Member price

The Audrey sofa is our take on a classic English scroll arm, where traditional tapered arms are combined with a relaxed pitch and deep sit. Handmade in the UK by skilled craftsmen, velvet upholstery is complemented with oversized feather-wrapped cushions, echoing the homely interiors of Babington House in Somerset. Add to your living room or seating area to bring a taste of our countryside retreat into your own home.

### **Details**

Arm height: 60cm

**Assembly required**: No

Composition: 85% Cotton, 15% Polyester (100% Cotton Pile)

Fabric: Velvet
Feet: Birch

Filling: Feather and foam

Frame: Engineered hardwood

Removable cushions: Yes