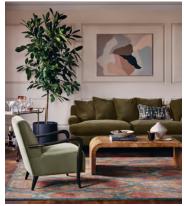

# Audrey Three Seater Sofa, Velvet, Olive

£3,695 Regular price £3,141 Member price

The Audrey sofa is our take on a classic English scroll arm, where traditional tapered arms are combined with a relaxed pitch and deep sit. Handmade in the UK by skilled craftsmen, velvet upholstery is complemented with oversized feather-wrapped cushions, echoing the homely interiors of Babington House in Somerset. Add to your living room or seating area to bring a taste of our countryside retreat into your own home.