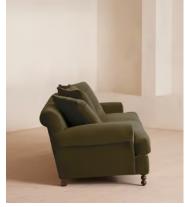

### **Details**

Arm height: 60cm

**Assembly required**: No

Composition: 85% Cotton, 15% Polyester (100% Cotton Pile)

Fabric: Velvet
Feet: Birch

Filling: Feather and foam

Frame: Engineered hardwood

Removable cushions: Yes

Removable legs: Yes Seat depth: 73cm

Seat height: 51cm

Seat width: 170cm

Care instructions: Professional upholstery cleaning