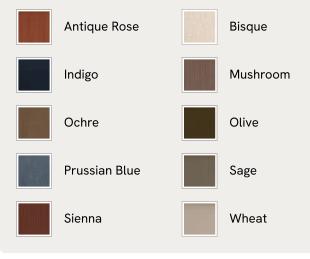

## SOHO HOME





### Available in 10 linens



# Audrey Two Seater, Sofa, Linen, Olive

£3,795 Regular price £3,226 Member price

The Audrey sofa is our take on a classic English scroll arm, where traditional tapered arms are combined with a relaxed pitch and deep sit. Handmade in the UK by skilled craftsmen, natural linen upholstery is complemented with oversized feather-wrapped cushions, echoing the homely interiors of Babington House in Somerset. Add to your living room or seating area to bring a taste of our countryside retreat into your own home.

### Dimensions

Dimensions: H76 x W192 x D105cm / H30 x W76 x D41" Weight: 51kg / 112.4lbs Packaged dimensions: H81 x W197 x D110cm / H31.9 x W77.6 x D43.3" Packaged weight: 51kg / 112.4lbs

#### Details

Arm height: 60cm Assembly required: No Composition: 100% Linen Fabric: Linen Feet