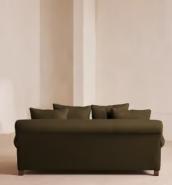

# Audrey Two Seater, Sofa, Linen, Olive

£3,795 Regular price £3,226 Member price

The Audrey sofa is our take on a classic English scroll arm, where traditional tapered arms are combined with a relaxed pitch and deep sit. Handmade in the UK by skilled craftsmen, natural linen upholstery is complemented with oversized feather-wrapped cushions, echoing the homely interiors of Babington House in Somerset. Add to your living room or seating area to bring a taste of our countryside retreat into your own home.

### Dimensions

Dimensions: H76 x W192 x D105cm / H30 x W76 x D41" Weight: 51kg / 112.4lbs Packaged dimensions: H81 x W197 x D110cm / H31.9 x W77.6 x D43.3" Packaged weight: 51kg / 112.4lbs

#### Details

Arm height: 60cm Assembly required: No Composition: 100% Linen Fabric: Linen Feet: Birch Filling: Feather and foam Frame: Engineered hardwood Removable cushions: Yes Removable legs: Yes Seat depth: 73cm Seat height: 51cm Seat width: 150cm Care instructions: Professional upholstery cleaning