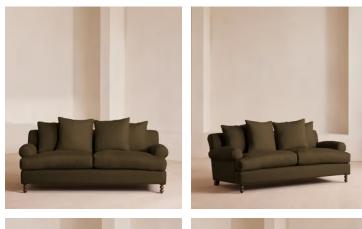

# Audrey Two Seater, Sofa, Linen, Olive

£3,795 Regular price £3,226 Member price

The Audrey sofa is our take on a classic English scroll arm, where traditional tapered arms are combined with a relaxed pitch and deep sit. Handmade in the UK by skilled craftsmen, natural linen upholstery is complemented with oversized feather-wrapped cushions, echoing the homely interiors of Babington House in Somerset. Add to your living room or seating area to bring a taste of our countryside retreat into your own home.

### Dimensions

Dimensions: H76 x W192 x D105cm / H30 x W76 x D41" Weight: 51kg / 112.4lbs Packaged dimensions: H81 x W197 x D110cm / H31.9 x W77.6 x D43.3" Packaged weight: 51kg / 112.4lbs

#### Details

Arm height: 60cm Assembly required: No Composition: 100% Linen Fabric: Linen Feet: Birch Filling: Feather and foam Frame: Engineered hardwood Removable cushions: Yes Removable legs: Yes Seat depth: 73cm Seat height: 51cm Seat width: 150cm Care instructions: Professional upholstery cleaning