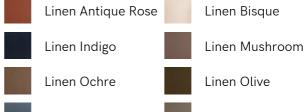

## SOHO HOME











# Audrey Two Seater, Sofa, Linen, Sage

£3,795 Regular

£3,226 Membership

#### Available in









### Sizes

Four Seater Sofa, Three Seater Sofa, Two Seater Sofa

#### Product details

The Audrey sofa is our take on a classic English scroll arm, where traditional tapered arms are combined with a relaxed pitch and deep sit. Handmade in the UK by skilled craftsmen, natural linen upholstery is complemented with oversized feather-wrapped cushions, echoing the homely interiors of Babington House in Somerset. Add to your living room or seating area to bring a taste of our countryside retreat into your own home.

#### **Dimensions**

Product dimensions: H76 x W192 x D105cm / H30 x W76 x D41"

Product weight: 51kg / 112.4lbs

Packaged or boxed dimensions: H81 x W197 x D110cm

/ H31.9 x W77.6 x D43.3"

Packaged or boxed weight: 51kg / 112.4lbs

#### **Details**

Arm height: 60cm Assembl