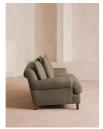

#### Product details

The Audrey sofa is our take on a classic English scroll arm, where traditional tapered arms are combined with a relaxed pitch and deep sit. Handmade in the UK by skilled craftsmen, natural linen upholstery is complemented with oversized feather-wrapped cushions, echoing the homely interiors of Babington House in Somerset. Add to your living room or seating area to bring a taste of our countryside retreat into your own home.

#### **Details**

Arm height: 60cm Assembly required: No

Care instructions: Professional upholstery

cleaning

Composition: 100% Linen

Fabric: Linen Feet: Birch

Seat width: 150cm

Filling: Feather and foam
Frame: Engineered hardwood
Removable cushions: Yes
Removable legs: Yes
Seat depth: 73cm
Seat height: 51cm