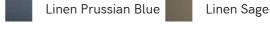

## SOHO HOME











# Audrey Two Seater, Sofa, Linen, Sage

£3,795 Regular

£3,226 Membership

#### Available in









### Sizes

Four Seater Sofa, Three Seater Sofa, Two Seater Sofa

#### Product details

The Audrey sofa is our take on a classic English scroll arm, where traditional tapered arms are combined with a relaxed pitch and deep sit. Handmade in the UK by skilled craftsmen, natural linen upholstery is complemented with oversized feather-wrapped cushions, echoing the homely interiors of Babington House in Somerset. Add to your living room or seating area to bring a taste of our countryside retreat into your own home.

#### **Dimensions**

Product dimensions: H76 x W192 x D105cm / H30 x W76 x D41"

Product weight: 51kg / 112.4lbs

Packaged or boxed dimensions: H81 x W197 x D110cm

/ H31.9 x W77.6 x D43.3"

Packaged or boxed weight: 51kg / 112.4lbs

#### **Details**

Arm height: 60cm Assembly