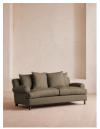

# Audrey Two Seater, Sofa, Linen, Sage

£3,795 Regular

£3,226 Membership

#### Product details

The Audrey sofa is our take on a classic English scroll arm, where traditional tapered arms are combined with a relaxed pitch and deep sit. Handmade in the UK by skilled craftsmen, natural linen upholstery is complemented with oversized feather-wrapped cushions, echoing the homely interiors of Babington House in Somerset. Add to your living room or seating area to bring a taste of our countryside retreat into your own home.