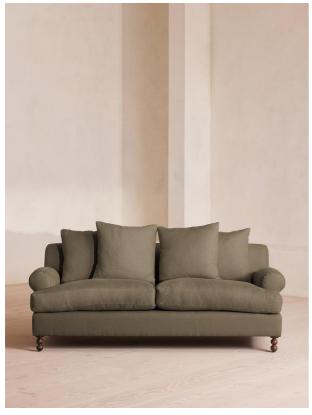

# Audrey Two Seater, Sofa, Linen, Sage

£3,795 Regular

£3,226 Membership

#### Product details

The Audrey sofa is our take on a classic English scroll arm, where traditional tapered arms are combined with a relaxed pitch and deep sit. Handmade in the UK by skilled craftsmen, natural linen upholstery is complemented with oversized feather-wrapped cushions, echoing the homely interiors of Babington House in Somerset. Add to your living room or seating area to bring a taste of our countryside retreat into your own home.

#### **Dimensions**

Product dimensions: H76 x W192 x D105cm / H30 x W76 x D41"

Product weight: 51kg / 112.4lbs

Packaged or boxed dimensions: H81 x W197 x D110cm

/ H31.9 x W77.6 x D43.3"

Packaged or boxed weight: 51kg / 112.4lbs

#### **Details**

Arm height: 60cm Assembly required: No

Care instructions: Professional upholstery

cleaning

Composition: 100% Linen

Fabric: Linen Feet: Birch

Seat width: 150cm

Filling: Feather and foam
Frame: Engineered hardwood
Removable cushions: Yes
Removable legs: Yes
Seat depth: 73cm
Seat height: 51cm