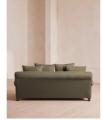

#### Product details

The Audrey sofa is our take on a classic English scroll arm, where traditional tapered arms are combined with a relaxed pitch and deep sit. Handmade in the UK by skilled craftsmen, natural linen upholstery is complemented with oversized feather-wrapped cushions, echoing the homely interiors of Babington House in Somerset. Add to your living room or seating area to bring a taste of our countryside retreat into your own home.

#### **Details**

Arm height: 60cm Assembly required: No

Care instructions: Professional upholstery

cleaning

Composition: 100% Linen

Fabric: Linen Feet: Birch

Seat width: 150cm

Filling: Feather and foam
Frame: Engineered hardwood
Removable cushions: Yes
Removable legs: Yes
Seat depth: 73cm
Seat height: 51cm