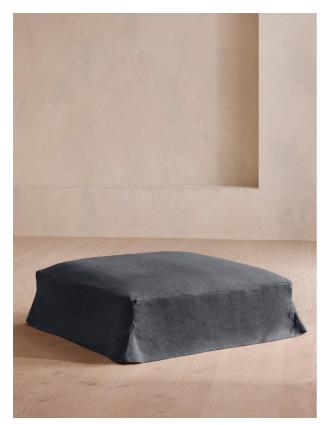

# Roma Square Ottoman, Linen, Indigo

- £1,195
- £1,016
- Membership

Regular

#### Product details

Echoing the many natural finishes in and around Soho Farmhouse, our Roma ottoman features a tailored, pure linen slip cover with a foam wrapped cushion - great for putting your feet up or as an additional seating option. Partner with the Roma loveseat and sofa to recreate our cosy, country house look.