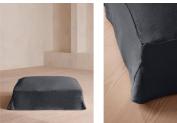

#### Product details

Echoing the many natural finishes in and around Soho Farmhouse, our Roma ottoman features a tailored, pure linen slip cover with a foam wrapped cushion - great for putting your feet up or as an additional seating option. Partner with the Roma loveseat and sofa to recreate our cosy, country house look.

## Details

Assembly required: No Care instructions: Professional Upholstery Cleaning only Fabric: 100% Linen Feet: Beech Filling: Feather and Foam Frame: Beech and Engineered Hardwood Legs: Beech Removable cushions: No Removable legs: Yes Seat height: 39cm