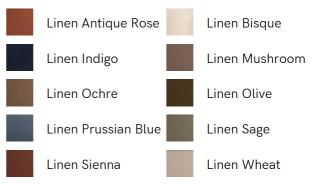

# SOHO HOME





# Roma Square Ottoman, Linen, Indigo

- £1,195
- £1,016
- Membership

Regular

## Available in



#### Product details

Echoing the many natural finishes in and around Soho Farmhouse, our Roma ottoman features a tailored, pure linen slip cover with a foam wrapped cushion - great for putting your feet up or as an additional seating option. Partner with the Roma loveseat and sofa to recreate our cosy, country house look.

# Dimensions

Product dimensions: H39 x W99 x D99cm / H15 x W39 x D39"

Product weight: 35kg / 77.2lbs

Packaged or boxed dimensions: H50 x W110 x D110cm / H19.7 x W43.3 x D43.3"

Packaged or boxed weight: 40kg / 88.2lbs

## Details

Assembly required: No Care instructions: Professional Upholstery Cleaning only Fabric: 100% Linen Feet: Beech Filling: Feather and Foam Frame: Beech and Engineered Hardwood Legs: Beech Removable cushions: No Removable legs: Yes Seat heigh