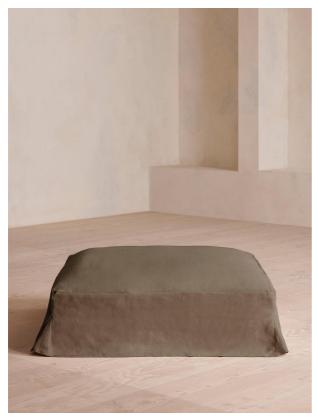

# Roma Square Ottoman, Linen, Mushroom

£1,195

Regular

£1,016

Membership

### Product details

Echoing the many natural finishes in and around Soho Farmhouse, our Roma ottoman features a tailored, pure linen slip cover with a foam wrapped cushion - great for putting your feet up or as an additional seating option. Partner with the Roma loveseat and sofa to recreate our cosy, country house look.