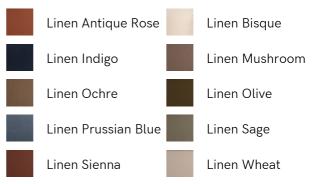

# SOHO HOME





# Roma Square Ottoman, Linen, Olive

- £1,195
- £1,016
- Membership

Regular

## Available in



#### Product details

Echoing the many natural finishes in and around Soho Farmhouse, our Roma ottoman features a tailored, pure linen slip cover with a foam wrapped cushion - great for putting your feet up or as an additional seating option. Partner with the Roma loveseat and sofa to recreate our cosy, country house look.

# Dimensions

Product dimensions: H39 x W99 x D99cm / H15 x W39 x D39"

Product weight: 35kg / 77.2lbs

Packaged or boxed dimensions: H50 x W110 x D110cm / H19.7 x W43.3 x D43.3"

Packaged or boxed weight: 40kg / 88.2lbs

## Details

Assembly required: No Care instructions: Professional Upholstery Cleaning only Fabric: 100% Linen Feet: Beech Filling: Feather and Foam Frame: Beech and Engineered Hardwood Legs: Beech Removable cushions: No Removable legs: Yes Seat heigh