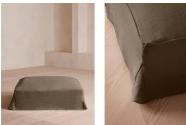

#### Product details

Echoing the many natural finishes in and around Soho Farmhouse, our Roma ottoman features a tailored, pure linen slip cover with a foam wrapped cushion - great for putting your feet up or as an additional seating option. Partner with the Roma loveseat and sofa to recreate our cosy, country house look.

## Details

Assembly required: No Care instructions: Professional Upholstery Cleaning only Fabric: 100% Linen Feet: Beech Filling: Feather and Foam Frame: Beech and Engineered Hardwood Legs: Beech Removable cushions: No Removable legs: Yes Seat height: 39cm