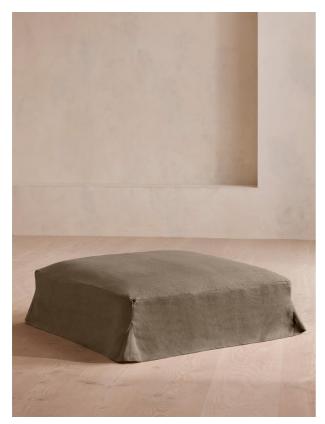

# Roma Square Ottoman, Linen, Olive

- £1,195
- £1,016
- Membership

Regular

#### Product details

Echoing the many natural finishes in and around Soho Farmhouse, our Roma ottoman features a tailored, pure linen slip cover with a foam wrapped cushion - great for putting your feet up or as an additional seating option. Partner with the Roma loveseat and sofa to recreate our cosy, country house look.

## Details

Assembly required: No Care instructions: Professional Upholstery Cleaning only Fabric: 100% Linen Feet: Beech Filling: Feather and Foam Frame: Beech and Engineered Hardwood Legs: Beech Removable cushions: No Removable legs: Yes Seat height: 39cm