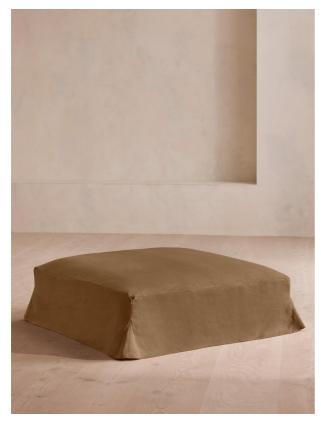

# Roma Square Ottoman, Linen, Ochre

£1,195 Regular

£1,016 Membership

#### Product details

Echoing the many natural finishes in and around Soho Farmhouse, our Roma ottoman features a tailored, pure linen slip cover with a foam wrapped cushion - great for putting your feet up or as an additional seating option. Partner with the Roma loveseat and sofa to recreate our cosy, country house look.