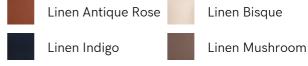

### SOHO HOME







# Roma Square Ottoman, Linen, Ochre

£1,195 Regular

£1,016 Membership

#### Available in







#### Product details

Echoing the many natural finishes in and around Soho Farmhouse, our Roma ottoman features a tailored, pure linen slip cover with a foam wrapped cushion - great for putting your feet up or as an additional seating option. Partner with the Roma loveseat and sofa to recreate our cosy, country house look.

#### **Dimensions**

Product dimensions:  $H39 \times W99 \times D99cm / H15 \times W39$ 

x D39"

Product weight: 35kg / 77.2lbs

Packaged or boxed dimensions: H50 x W110 x D110cm

/ H19.7 x W43.3 x D43.3"

Packaged or boxed weight: 40kg / 88.2lbs

## Details

Assembly required: No

Care instructions: Professional Upholstery

Cleaning only Fabric: 100% Linen Feet: Beech

Filling: Feather and Foam

Frame: Beech and Engineered Hardwood

Legs: Beech

Removable cushi