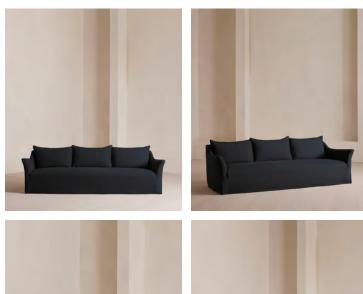

# Roma Four Seater Sofa, Linen, Indigo

£4,795 Regular price £4,076 Member price

Taking its cues from the open-plan barn spaces at Soho Farmhouse, our Roma sofa features a wide seat and flared arms - great for relaxed lounging and socialising with friends. Designed with a tailored linen slip cover, partner with the Roma loveseat and ottoman to recreate our cosy, country house look.

### Details

Arm height: 60cm Assembly required: No Care instructions: Professional Upholstery Cleaning only Fabric: 100% Linen Feet: Beech Filling: Feather and Foam Frame: Beech and Engineered Hardwood Legs: Beech Removable cushions: Yes Removable legs: Yes Seat depth: 65cm Seat height: 39cm Seat width: 214cm