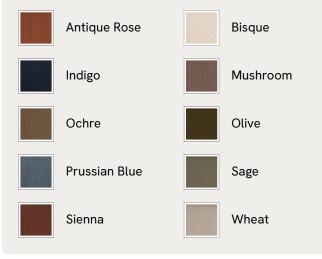

## SOHO HOME





#### Available in 10 linens



### Available in 2 sizes

Three Seater Sofa (H70 x W199 x D101cm / H28 x W78 x D40")

Four Seater Sofa (H70 x W250 x D101cm / H28 x W98 x D40")

# Roma Four Seater Sofa, Linen, Indigo

£4,795 Regular price £4,076 Member price

Taking its cues from the open-plan barn spaces at Soho Farmhouse, our Roma sofa features a wide seat and flared arms - great for relaxed lounging and socialising with friends. Designed with a tailored linen slip cover, partner with the Roma loveseat and ottoman to recreate our cosy, country house look.

### Dimensions

Product dimensions: H70 x W250 x D101cm / H28 x W98 x D40" Product weight: 80kg / 176.4lbs Packaged or boxed dimensions: H80 x W260 x D109cm / H31.5 x W102.4 x D42.9" Packaged or boxed weight: 85kg / 187.4lbs

### Details

Arm height: 60cm Assembly r