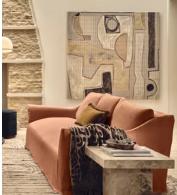

# Roma Four Seater Sofa, Linen, Antique Rose

£4,795 Regular price £4,076 Member price

A wide seat, flared arms and natural linen upholstery create a silhouette primed for relaxed social settings.

Taking its cues from the open-plan barn spaces at Soho Farmhouse, the four-seater Roma sofa has a wide, relaxed seat with a natural linen slipcover.