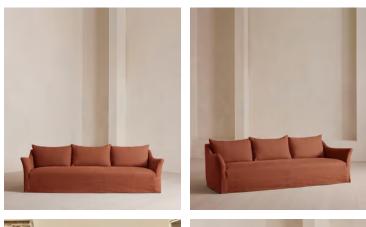

# Roma Four Seater Sofa, Linen, Antique Rose

£4,795 Regular price £4,076 Member price

A wide seat, flared arms and natural linen upholstery create a silhouette primed for relaxed social settings.

Taking its cues from the open-plan barn spaces at Soho Farmhouse, the four-seater Roma sofa has a wide, relaxed seat with a natural linen slipcover.