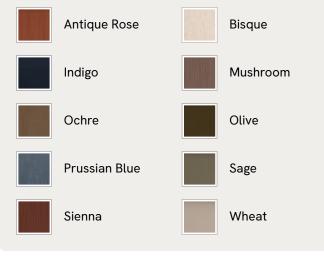

## SOHO HOME





#### Available in 10 linens



#### Available in 2 sizes

Three Seater Sofa (H70 x W199 x D101cm / H28 x W78 x D40")

Four Seater Sofa (H70 x W250 x D101cm / H28 x W98 x D40")

# Roma Four Seater Sofa, Linen, Antique Rose

£4,795 Regular price £4,076 Member price

A wide seat, flared arms and natural linen upholstery create a silhouette primed for relaxed social settings.

Taking its cues from the open-plan barn spaces at Soho Farmhouse, the four-seater Roma sofa has a wide, relaxed seat with a natural linen slipcover.

### Dimensions

Product dimensions: H70 x W250 x D101cm / H28 x W98 x D40" Product weight: 80kg / 176.4lbs Packaged or boxed dimensions: H80 x W260 x D109cm / H31.5 x W102.4 x D42.9"

Packaged or boxed weight: 85kg / 187.4lbs

#### Details

Arm height: 60cm Assembly required: No Care instructions: Prof