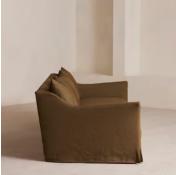

# Roma Four Seater Sofa, Linen, Ochre

£4,795 Regular price £4,076 Member price

Taking its cues from the open-plan barn spaces at Soho Farmhouse, our Roma sofa features a wide seat and flared arms - great for relaxed lounging and socialising with friends. Designed with a tailored linen slip cover, partner with the Roma loveseat and ottoman to recreate our cosy, country house look.

#### Details

Arm height: 60cm Assembly required: No Care instructions: Professional Upholstery Cleaning only Fabric: 100% Linen Feet: Beech Filling: Feather and Foam Frame: Beech and Engineered Hardwood Legs: Beech Removable cushions: Yes Removable legs: Yes Seat depth: 65cm Seat height: 39cm Seat width: 214cm