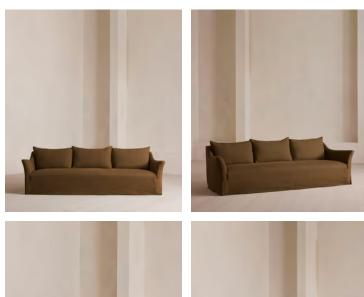

# Roma Four Seater Sofa, Linen, Ochre

£4,795 Regular price £4,076 Member price

Taking its cues from the open-plan barn spaces at Soho Farmhouse, our Roma sofa features a wide seat and flared arms - great for relaxed lounging and socialising with friends. Designed with a tailored linen slip cover, partner with the Roma loveseat and ottoman to recreate our cosy, country house look.

#### Details

Arm height: 60cm Assembly required: No Care instructions: Professional Upholstery Cleaning only Fabric: 100% Linen Feet: Beech Filling: Feather and Foam Frame: Beech and Engineered Hardwood Legs: Beech Removable cushions: Yes Removable legs: Yes Seat depth: 65cm Seat height: 39cm Seat width: 214cm