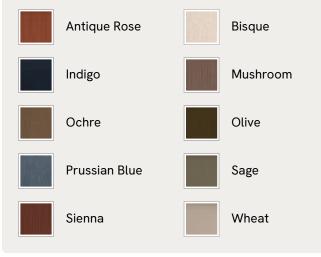

## SOHO HOME





#### Available in 10 linens



#### Available in 2 sizes

Three Seater Sofa (H70 x W199 x D101cm / H28 x W78 x D40")

Four Seater Sofa (H70 x W250 x D101cm / H28 x W98 x D40")

# Roma Four Seater Sofa, Linen, Ochre

£4,795 Regular price £4,076 Member price

Taking its cues from the open-plan barn spaces at Soho Farmhouse, our Roma sofa features a wide seat and flared arms - great for relaxed lounging and socialising with friends. Designed with a tailored linen slip cover, partner with the Roma loveseat and ottoman to recreate our cosy, country house look.

### Dimensions

Product dimensions: H70 x W250 x D101cm / H28 x W98 x D40" Product weight: 80kg / 176.4lbs Packaged or boxed dimensions: H80 x W260 x D109cm / H31.5 x W102.4 x D42.9" Packaged or boxed weight: 85kg / 187.4lbs

#### Details

Arm height: 60cm Assembly