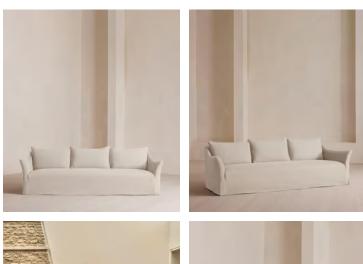

# Roma Four Seater Sofa, Linen, Bisque

£4,795 Regular price £4,076 Member price

Taking its cues from the open-plan barn spaces at Soho Farmhouse, our Roma sofa features a wide seat and flared arms - great for relaxed lounging and socialising with friends. Designed with a tailored linen slip cover, partner with the Roma loveseat and ottoman to recreate our cosy, country house look.

### Dimensions

Dimensions: H70 x W250 x D101cm / H28 x W98 x D40" Weight: 80kg / 176.4lbs Packaged dimensions: H80 x W260 x D109cm / H31.5 x W102.4 x D42.9" Packaged weight: 85kg / 187.4lbs

### Details

Arm height: 60cm Assembly required: No Fabric: 100% Linen Feet: Beech Filling: Feather and Foam Frame: Beech and Engineered Hardwood Legs: Beech Removable cushions: Yes Removable legs: Yes Seat depth: 65cm Seat height: 39cm Seat width: 214cm Care instructions: Professional Upholstery Cleaning only