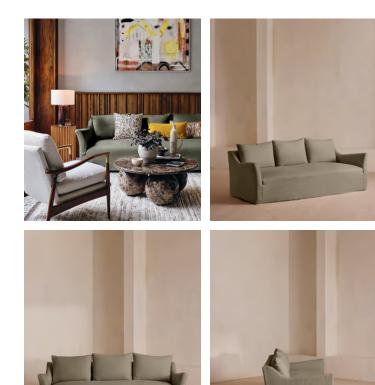

# Roma Three Seater Sofa, Linen, Sage

£4,295 Regular price £3,651 Member price

Taking its cues from the open-plan barn spaces at Soho Farmhouse, our Roma sofa features a wide seat and flared arms - great for relaxed lounging and socialising with friends. Designed with a tailored linen slip cover, partner with the Roma loveseat and ottoman to recreate our cosy, country house look.

### Details

Arm height: 60cm Assembly required: No Care instructions: Professional upholstery cleaning Fabric: 100% Linen Feet: Beech Filling: Feather and Foam Frame: Beech and Engineered Hardwood Legs: Beech Removable cushions: Yes Removable legs: Yes Seat depth: 65cm Seat height: 39cm Seat width: 164cm