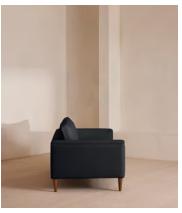

# Reya Three Seater Sofa, Linen, Indigo

£3,995 Regular price £3,396 Member price

Our Reya sofa invites you to sink into its comfortable, cushioned curves for only relaxing moments in mind. The mid-century design takes inspiration from similar interiors seen throughout DUMBO House, with rich velvet upholstery and turned walnut legs that lift this sofa off the floor creating the illusion of more space. Pair with our Reya ottoman and loveseat for the full look.

### **Details**

Arm height: 55cm

Assembly required: Yes
Composition: 100% Linen

Fabric: Linen
Feet: Beech

Filling: Feather and foam

Frame: Birch

Removable cushions: Yes Removable legs: Yes Seat depth: 62cm Seat height: 53cm Seat width: 178cm