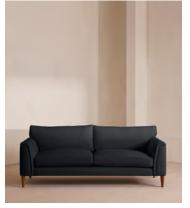

# Reya Three Seater Sofa, Linen, Indigo

£3,995 Regular price £3,396 Member price

Our Reya sofa invites you to sink into its comfortable, cushioned curves for only relaxing moments in mind. The mid-century design takes inspiration from similar interiors seen throughout DUMBO House, with rich velvet upholstery and turned walnut legs that lift this sofa off the floor creating the illusion of more space. Pair with our Reya ottoman and loveseat for the full look.

### **Details**

Arm height: 55cm

Assembly required: Yes
Composition: 100% Linen

Fabric: Linen
Feet: Beech

Filling: Feather and foam

Frame: Birch

Removable cushions: Yes Removable legs: Yes Seat depth: 62cm Seat height: 53cm Seat width: 178cm