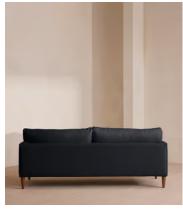

# Reya Three Seater Sofa, Linen, Indigo

£3,995 Regular price £3,396 Member price

Our Reya sofa invites you to sink into its comfortable, cushioned curves for only relaxing moments in mind. The mid-century design takes inspiration from similar interiors seen throughout DUMBO House, with rich velvet upholstery and turned walnut legs that lift this sofa off the floor creating the illusion of more space. Pair with our Reya ottoman and loveseat for the full look.

### **Details**

Arm height: 55cm

Assembly required: Yes
Composition: 100% Linen

Fabric: Linen
Feet: Beech

Filling: Feather and foam

Frame: Birch

Removable cushions: Yes Removable legs: Yes Seat depth: 62cm Seat height: 53cm Seat width: 178cm