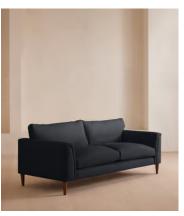

# Reya Three Seater Sofa, Linen, Indigo

£3,995 Regular price £3,396 Member price

Our Reya sofa invites you to sink into its comfortable, cushioned curves for only relaxing moments in mind. The mid-century design takes inspiration from similar interiors seen throughout DUMBO House, with rich velvet upholstery and turned walnut legs that lift this sofa off the floor creating the illusion of more space. Pair with our Reya ottoman and loveseat for the full look.

### **Details**

Arm height: 55cm

Assembly required: Yes
Composition: 100% Linen

Fabric: Linen
Feet: Beech

Filling: Feather and foam

Frame: Birch

Removable cushions: Yes Removable legs: Yes Seat depth: 62cm Seat height: 53cm Seat width: 178cm