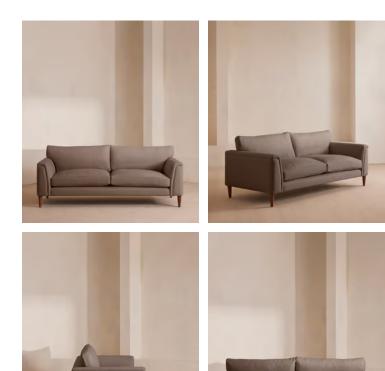

# Reya Three Seater Sofa, Linen, Mushroom

Our Reya sofa invites you to sink into its comfortable, cushioned curves for only relaxing moments in mind. The mid-century design takes inspiration from similar interiors seen throughout DUMBO House, with rich velvet upholstery and turned walnut legs that lift this sofa off the floor creating the illusion of more space. Pair with our Reya ottoman and loveseat for the full look.

#### Dimensions

Dimensions: H69 x W223 x D101cm / H27 x W88 x D40" Weight: 88kg / 194lbs Packaged dimensions: H55 x W230 x D107cm / H21.7 x W90.6 x D42.1" Packaged weight: 88kg / 194lbs

#### Details

Arm height: 55cm Assembly required: Yes Composition: 100% Linen Fabric: Linen Feet: Beech Filling: Feather and foam Frame: Birch Removable cushions: Yes Removable legs: Yes Seat depth: 62cm Seat height: 53cm Seat width: 178cm