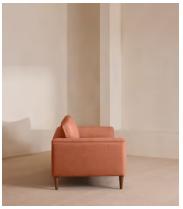

# Reya Three Seater Sofa, Linen, Antique Rose

£3,995 Regular price £3,396 Member price

Natural linen upholstery and a soft, cushioned profile invite you to sink in and relax.

Taking design cues from similar styles seen throughout Dumbo House, Brooklyn, the Reya sofa is characterised by soft lines accentuated by plump cushions in natural linen. Its deep sit silhouette is perched on turned walnut legs to create the illusion of space.