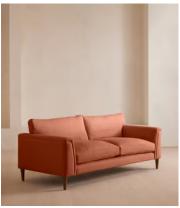

# Reya Three Seater Sofa, Linen, Antique Rose

£3,995 Regular price £3,396 Member price

Natural linen upholstery and a soft, cushioned profile invite you to sink in and relax.

Taking design cues from similar styles seen throughout Dumbo House, Brooklyn, the Reya sofa is characterised by soft lines accentuated by plump cushions in natural linen. Its deep sit silhouette is perched on turned walnut legs to create the illusion of space.