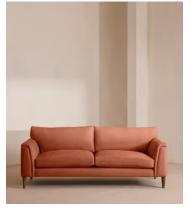

# Reya Three Seater Sofa, Linen, Antique Rose

£3,995 Regular price £3,396 Member price

Natural linen upholstery and a soft, cushioned profile invite you to sink in and relax.

Taking design cues from similar styles seen throughout Dumbo House, Brooklyn, the Reya sofa is characterised by soft lines accentuated by plump cushions in natural linen. Its deep sit silhouette is perched on turned walnut legs to create the illusion of space.