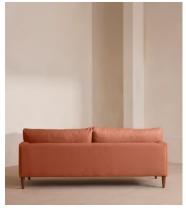

# Reya Three Seater Sofa, Linen, Antique Rose

£3,995 Regular price £3,396 Member price

Natural linen upholstery and a soft, cushioned profile invite you to sink in and relax.

Taking design cues from similar styles seen throughout Dumbo House, Brooklyn, the Reya sofa is characterised by soft lines accentuated by plump cushions in natural linen. Its deep sit silhouette is perched on turned walnut legs to create the illusion of space.