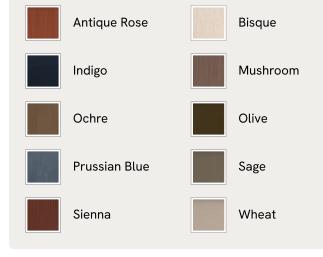

#### Details

Arm height: 55cm Assembly required: Yes Composition: 100% Linen Fabric: Linen Feet: Beech Filling: Feather and foam Frame: Birch Removable cushions: Yes Removable legs: Yes Seat depth: 62cm Seat height: 53cm Seat width: 178cm Care instructions: Professional upholstery cleaning