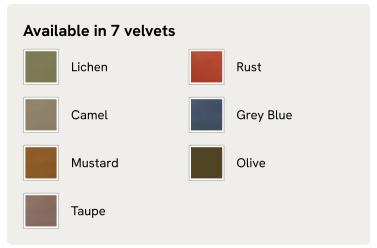

r only relaxing moments in mind. The mid-century design takes inspiration from similar interiors seen throughout DUMBO House, with rich velvet upholstery and turned walnut legs that lift this sofa off the floor creating the illusion of more space. Pair with our Reya ottoman and loveseat for the full look.

## Dimensions

Dimensions: H69 x W223 x D101cm / H27 x W88 x D40" Weight: 88kg / 194lbs Packaged dimensions: H55 x W230 x D107cm / H21.7 x W90.6 x D42.1" Packaged weight: 88kg / 194lbs

#### Details

Arm height: 55cm Assembly required: Yes Composition: 100% Linen Fabric: Linen Feet: Beech Filling: Feather and foam Frame: Birch Removable cushions: Yes Removable legs: Yes Seat depth: 62cm Seat height: 53cm Seat width: 178cm Care instructions: Professional upholstery cleaning

# SOHO HOME



### Available in 2 sizes

Two Seater (H85 x W193 x D101cm / H33 x W76 x D40") Three Seater (H69 x W223 x D101cm / H27 x W88 x D40")