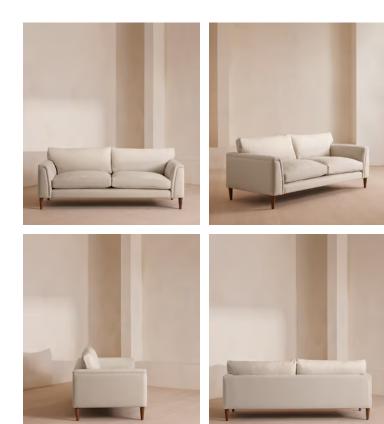

# Reya Three Seater Sofa, Linen, Bisque

| £3,995 | Regular price |
|--------|---------------|
| £3,396 | Member price  |

Our Reya sofa invites you to sink into its comfortable, cushioned curves for only relaxing moments in mind. The mid-century design takes inspiration from similar interiors seen throughout DUMBO House, with rich velvet upholstery and turned walnut legs that lift this sofa off the floor creating the illusion of more space. Pair with our Reya ottoman and loveseat for the full look.

## Dimensions

Dimensions: H69 x W223 x D101cm / H27 x W88 x D40" Weight: 88kg / 194lbs Packaged dimensions: H55 x W230 x D107cm / H21.7 x W90.6 x D42.1" Packaged weight: 88kg / 194lbs

#### Details

Arm height: 55cm Assembly required: Yes Composition: 100% Linen Fabric: Linen Feet: Beech Filling: Feather and foam Frame: Birch Removable cushions: Yes Removable legs: Yes Seat depth: 62cm Seat height: 53cm Seat width: 178cm Care instructions: Professional upholstery cleaning

### Available in 2 sizes

Two Seater (H85 x W193 x D101cm / H33 x W76 x D40") Three Seater (H69 x W223 x D101cm / H27 x W88 x D40")