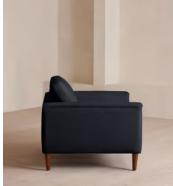

# Reya Loveseat, Linen, Indigo

£2,995 Regular price £2,546 Member price

Our Reya loveseat invites you to sink into its comforting, cushioned profile with only relaxation in mind. The mid-century design takes inspiration from similar interiors seen throughout DUMBO House with linen upholstery and cushioned armrests. Turned walnut legs lift this sofa off the floor to create the illusion of more space. Pair with our Reya ottoman for a cosy corner set-up.

### Details

Arm height: 55cm Assembly required: Yes Composition: 100% Linen Fabric: Linen Feet: Beech Filling: Feather and foam Frame: Birch Removable cushions: Yes Removable legs: Yes Seat depth: 64cm Seat height: 53cm Seat width: 84cm