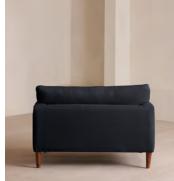

# Reya Loveseat, Linen, Indigo

£2,995 Regular price £2,546 Member price

Our Reya loveseat invites you to sink into its comforting, cushioned profile with only relaxation in mind. The mid-century design takes inspiration from similar interiors seen throughout DUMBO House with linen upholstery and cushioned armrests. Turned walnut legs lift this sofa off the floor to create the illusion of more space. Pair with our Reya ottoman for a cosy corner set-up.

### Details

Arm height: 55cm Assembly required: Yes Composition: 100% Linen Fabric: Linen Feet: Beech Filling: Feather and foam Frame: Birch Removable cushions: Yes Removable legs: Yes Seat depth: 64cm Seat height: 53cm Seat width: 84cm