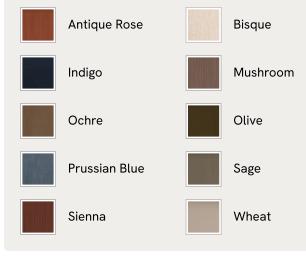

## SOHO HOME







#### Available in 10 linens



# Reya Loveseat, Linen, Indigo

£2,995 Regular price £2,546 Member price

Our Reya loveseat invites you to sink into its comforting, cushioned profile with only relaxation in mind. The mid-century design takes inspiration from similar interiors seen throughout DUMBO House with linen upholstery and cushioned armrests. Turned walnut legs lift this sofa off the floor to create the illusion of more space. Pair with our Reya ottoman for a cosy corner set-up.

## Dimensions

Dimensions: H85 x W130 x D101cm / H33 x W51 x D40" Weight: 50kg / 110.2lbs Packaged dimensions: H78 x W140 x D111cm / H30.7 x W55.1 x D43.7" Packaged weight: 50kg / 110.2lbs

### Details

Arm height: 55cm Assembly required: Yes Composition: 100% Linen Fabric: Linen Feet: Beech Filling: Feather and foam Frame: Birch Removab