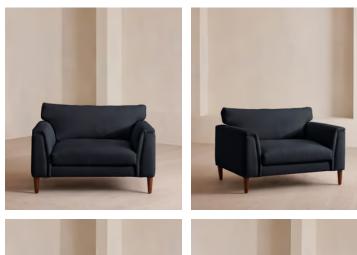

# Reya Loveseat, Linen, Indigo

£2,995 Regular price £2,546 Member price

Our Reya loveseat invites you to sink into its comforting, cushioned profile with only relaxation in mind. The mid-century design takes inspiration from similar interiors seen throughout DUMBO House with linen upholstery and cushioned armrests. Turned walnut legs lift this sofa off the floor to create the illusion of more space. Pair with our Reya ottoman for a cosy corner set-up.

### Details

Arm height: 55cm Assembly required: Yes Composition: 100% Linen Fabric: Linen Feet: Beech Filling: Feather and foam Frame: Birch Removable cushions: Yes Removable legs: Yes Seat depth: 64cm Seat height: 53cm Seat width: 84cm