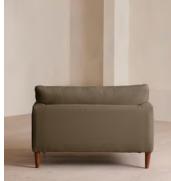

#### Available in 6 velvets

Mustard

Grey Blue

Taupe

Lichen

Reya Loveseat, Linen, Mushroom

£2,995 Regular price £2,546 Member price

Our Reya loveseat invites you to sink into its comforting, cushioned profile with only relaxation in mind. The mid-century design takes inspiration from similar interiors seen throughout DUMBO House with linen upholstery and cushioned armrests. Turned walnut legs lift this sofa off the floor to create the illusion of more space. Pair with our Reya ottoman for a cosy corner set-up.