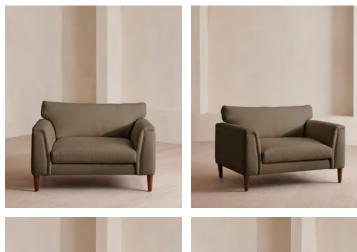

#### Available in 6 velvets

Mustard

Grey Blue

Taupe

Lichen

Reya Loveseat, Linen, Mushroom

£2,995 Regular price £2,546 Member price

Our Reya loveseat invites you to sink into its comforting, cushioned profile with only relaxation in mind. The mid-century design takes inspiration from similar interiors seen throughout DUMBO House with linen upholstery and cushioned armrests. Turned walnut legs lift this sofa off the floor to create the illusion of more space. Pair with our Reya ottoman for a cosy corner set-up.