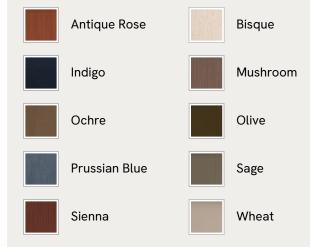

# SOHO HOME







#### Available in 10 linens



#### Available in 6 velvets

Mustard





Grey Blue



Taupe

Lichen

Reya Loveseat, Linen, Mushroom

£2,995 Regular price £2,546 Member price

Our Reya loveseat invites you to sink into its comforting, cushioned profile with only relaxation in mind. The mid-century design takes inspiration from similar interiors seen throughout DUMBO House with linen upholstery and cushioned armrests. Turned walnut legs lift this sofa off the floor to create the illusion of more space. Pair with our Reya ottoman for a cosy corner set-up.

## Dimensions

Product dimensions: H85 x W130 x D101cm / H33 x W51 x D40" Product weight: 50kg / 110.2lbs Packaged or boxed dimensions: H78 x W140 x D111cm / H30.7 x W55.1

Packaged or boxed weight: 50kg / 110.2lbs

### Details

x D43.7"

Arm height: 55cm Assembly requ