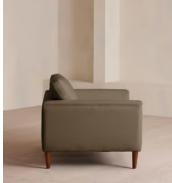

#### Available in 6 velvets

Mustard

Grey Blue

Taupe

Lichen

Reya Loveseat, Linen, Mushroom

£2,995 Regular price £2,546 Member price

Our Reya loveseat invites you to sink into its comforting, cushioned profile with only relaxation in mind. The mid-century design takes inspiration from similar interiors seen throughout DUMBO House with linen upholstery and cushioned armrests. Turned walnut legs lift this sofa off the floor to create the illusion of more space. Pair with our Reya ottoman for a cosy corner set-up.