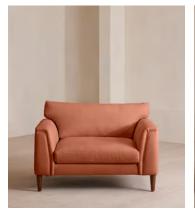

# Reya Loveseat, Linen, Antique Rose

£2,995 Regular price £2,546 Member price

Our Reya loveseat invites you to sink into its comforting, cushioned profile with only relaxation in mind. The mid-century design takes inspiration from similar interiors seen throughout DUMBO House with linen upholstery and cushioned armrests. Turned walnut legs lift this sofa off the floor to create the illusion of more space. Pair with our Reya ottoman for a cosy corner set-up.