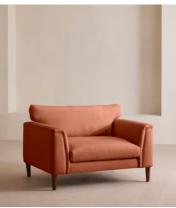

# Reya Loveseat, Linen, Antique Rose

£2,995 Regular price £2,546 Member price

Our Reya loveseat invites you to sink into its comforting, cushioned profile with only relaxation in mind. The mid-century design takes inspiration from similar interiors seen throughout DUMBO House with linen upholstery and cushioned armrests. Turned walnut legs lift this sofa off the floor to create the illusion of more space. Pair with our Reya ottoman for a cosy corner set-up.