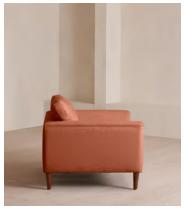

# Reya Loveseat, Linen, Antique Rose

£2,995 Regular price £2,546 Member price

Our Reya loveseat invites you to sink into its comforting, cushioned profile with only relaxation in mind. The mid-century design takes inspiration from similar interiors seen throughout DUMBO House with linen upholstery and cushioned armrests. Turned walnut legs lift this sofa off the floor to create the illusion of more space. Pair with our Reya ottoman for a cosy corner set-up.