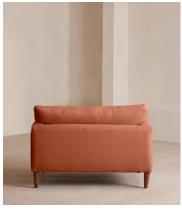

# Reya Loveseat, Linen, Antique Rose

£2,995 Regular price £2,546 Member price

Our Reya loveseat invites you to sink into its comforting, cushioned profile with only relaxation in mind. The mid-century design takes inspiration from similar interiors seen throughout DUMBO House with linen upholstery and cushioned armrests. Turned walnut legs lift this sofa off the floor to create the illusion of more space. Pair with our Reya ottoman for a cosy corner set-up.