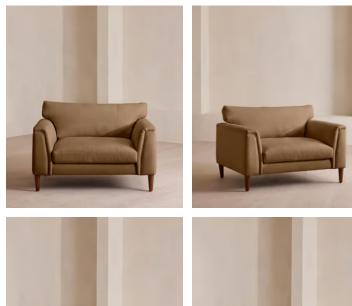

# Reya Loveseat, Linen, Ochre

£2,995 Regular price £2,546 Member price

Our Reya loveseat invites you to sink into its comforting, cushioned profile with only relaxation in mind. The mid-century design takes inspiration from similar interiors seen throughout DUMBO House with linen upholstery and cushioned armrests. Turned walnut legs lift this sofa off the floor to create the illusion of more space. Pair with our Reya ottoman for a cosy corner set-up.

### Dimensions

Dimensions: H85 x W130 x D101cm / H33 x W51 x D40" Weight: 50kg / 110.2lbs Packaged dimensions: H78 x W140 x D111cm / H30.7 x W55.1 x D43.7" Packaged weight: 50kg / 110.2lbs

### Details

Arm height: 55cm Assembly required: Yes Composition: 100% Linen Fabric: Linen Feet: Beech Filling: Feather and foam Frame: Birch Removable cushions: Yes Removable legs: Yes Seat depth: 64cm Seat height: 53cm Seat width: 84cm