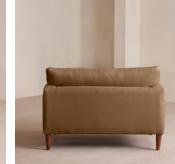

# Reya Loveseat, Linen, Ochre

£2,995 Regular price £2,546 Member price

Our Reya loveseat invites you to sink into its comforting, cushioned profile with only relaxation in mind. The mid-century design takes inspiration from similar interiors seen throughout DUMBO House with linen upholstery and cushioned armrests. Turned walnut legs lift this sofa off the floor to create the illusion of more space. Pair with our Reya ottoman for a cosy corner set-up.

### Dimensions

Dimensions: H85 x W130 x D101cm / H33 x W51 x D40" Weight: 50kg / 110.2lbs Packaged dimensions: H78 x W140 x D111cm / H30.7 x W55.1 x D43.7" Packaged weight: 50kg / 110.2lbs

### Details

Arm height: 55cm Assembly required: Yes Composition: 100% Linen Fabric: Linen Feet: Beech Filling: Feather and foam Frame: Birch Removable cushions: Yes Removable legs: Yes Seat depth: 64cm Seat height: 53cm Seat width: 84cm