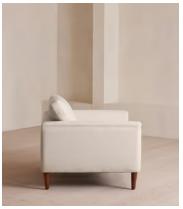

# Reya Loveseat, Linen, Bisque

£2,995 Regular price £2,546 Member price

Natural linen upholstery and a soft, cushioned profile invite you to sink in.

Taking design cues from similar styles seen throughout Dumbo House, Brooklyn, the Reya loveseat is characterised by soft lines accentuated by plump cushions in linen. Its deep sit silhouette is perched on turned walnut legs to create the illusion of space.