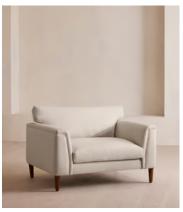

# Reya Loveseat, Linen, Bisque

£2,995 Regular price £2,546 Member price

Natural linen upholstery and a soft, cushioned profile invite you to sink in.

Taking design cues from similar styles seen throughout Dumbo House, Brooklyn, the Reya loveseat is characterised by soft lines accentuated by plump cushions in linen. Its deep sit silhouette is perched on turned walnut legs to create the illusion of space.