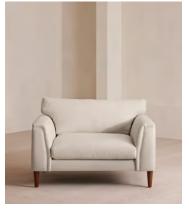

# Reya Loveseat, Linen, Bisque

£2,995 Regular price £2,546 Member price

Natural linen upholstery and a soft, cushioned profile invite you to sink in.

Taking design cues from similar styles seen throughout Dumbo House, Brooklyn, the Reya loveseat is characterised by soft lines accentuated by plump cushions in linen. Its deep sit silhouette is perched on turned walnut legs to create the illusion of space.