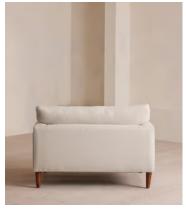

# Reya Loveseat, Linen, Bisque

£2,995 Regular price £2,546 Member price

Natural linen upholstery and a soft, cushioned profile invite you to sink in.

Taking design cues from similar styles seen throughout Dumbo House, Brooklyn, the Reya loveseat is characterised by soft lines accentuated by plump cushions in linen. Its deep sit silhouette is perched on turned walnut legs to create the illusion of space.