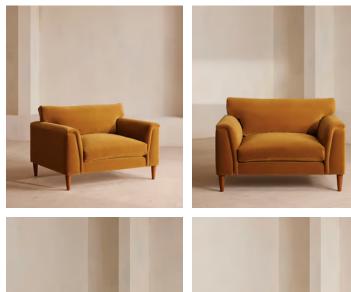

# Reya Loveseat, Velvet, Mustard

£2,695 Regular price £2,291 Member price

Our Reya loveseat invites you to sink into its comforting, cushioned profile with only relaxation in mind. The mid-century design takes inspiration from similar interiors seen throughout DUMBO House with rich velvet upholstery and cushioned armrests. Turned walnut legs lift this sofa off the floor to create the illusion of more space. Pair with our Reya ottoman for a cosy corner set-up.