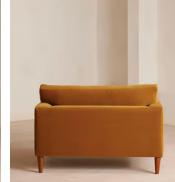

# Reya Loveseat, Velvet, Mustard

£2,695 Regular price £2,291 Member price

Our Reya loveseat invites you to sink into its comforting, cushioned profile with only relaxation in mind. The mid-century design takes inspiration from similar interiors seen throughout DUMBO House with rich velvet upholstery and cushioned armrests. Turned walnut legs lift this sofa off the floor to create the illusion of more space. Pair with our Reya ottoman for a cosy corner set-up.