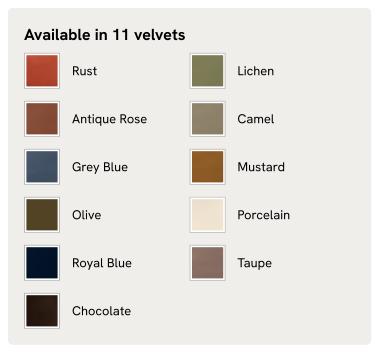

design takes inspiration from similar interiors seen throughout DUMBO House with rich velvet upholstery and cushioned armrests. Turned walnut legs lift this sofa off the floor to create the illusion of more space. Pair with our Reya ottoman for a cosy corner set-up.

### Dimensions

Dimensions: H85 x W130 x D101cm / H33 x W51 x D40" Weight: 50kg / 110.2lbs Packaged dimensions: H78 x W140 x D111cm / H30.7 x W55.1 x D43.7" Packaged weight: 50kg / 110.2lbs

#### Details

Arm height: 55cm Assembly required: Yes Composition: 85% Cotton, 15% Polyester (100% Cotton Pile) Fabric: Velvet Feet: Beech Filling: Feather and foam Frame: Birch Removable cushions: Yes Removable legs: Yes Seat depth: 64cm Seat height: 53cm Seat width: 84cm Care instructions: Professional upholstery cleaning

## SOHO HOME