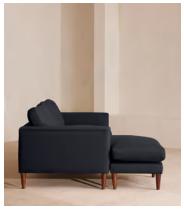

# Reya Chaise-end Sofa, Linen, Indigo

£4,695 Regular price £3,991 Member price

Our Reya sofa's soft, cushioned profile invites you to sink into its comforting curves with only relaxation in mind. The mid-century design takes inspiration from similar interiors seen throughout DUMBO House, with linen upholstery. Turned walnut legs lift this sofa off the floor to create the illusion of more space with an adjustable chaise end that can be adapted to suit your arrangement, for stretching out or socialising.