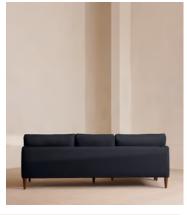

# Reya Chaise-end Sofa, Linen, Indigo

£4,695 Regular price £3,991 Member price

Our Reya sofa's soft, cushioned profile invites you to sink into its comforting curves with only relaxation in mind. The mid-century design takes inspiration from similar interiors seen throughout DUMBO House, with linen upholstery. Turned walnut legs lift this sofa off the floor to create the illusion of more space with an adjustable chaise end that can be adapted to suit your arrangement, for stretching out or socialising.