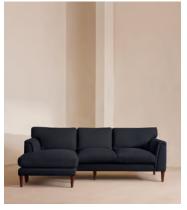

# Reya Chaise-end Sofa, Linen, Indigo

£4,695 Regular price £3,991 Member price

Our Reya sofa's soft, cushioned profile invites you to sink into its comforting curves with only relaxation in mind. The mid-century design takes inspiration from similar interiors seen throughout DUMBO House, with linen upholstery. Turned walnut legs lift this sofa off the floor to create the illusion of more space with an adjustable chaise end that can be adapted to suit your arrangement, for stretching out or socialising.