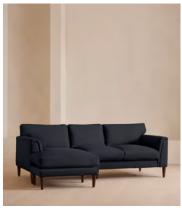

# Reya Chaise-end Sofa, Linen, Indigo

£4,695 Regular price £3,991 Member price

Our Reya sofa's soft, cushioned profile invites you to sink into its comforting curves with only relaxation in mind. The mid-century design takes inspiration from similar interiors seen throughout DUMBO House, with linen upholstery. Turned walnut legs lift this sofa off the floor to create the illusion of more space with an adjustable chaise end that can be adapted to suit your arrangement, for stretching out or socialising.