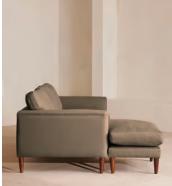

# Reya Chaise-end Sofa, Linen, Mushroom

Our Reya sofa's soft, cushioned profile invites you to sink into its comforting curves with only relaxation in mind. The mid-century design takes inspiration from similar interiors seen throughout DUMBO House, with linen upholstery. Turned walnut legs lift this sofa off the floor to create the illusion of more space with an adjustable chaise end that can be adapted to suit your arrangement, for stretching out or socialising.

### Details

Arm height: 55cm Assembly required: Yes Composition: 100% Linen Fabric: Linen Feet: Beech Filling: Feather and foam Frame: Birch Removable cushions: Yes Removable legs: Yes Seat depth: 64cm Seat height: 53cm Seat width: 193cm