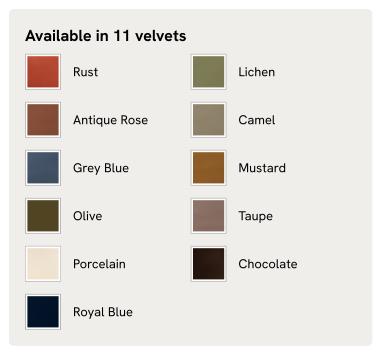

rting curves with only relaxation in mind. The mid-century design takes inspiration from similar interiors seen throughout DUMBO House, with linen upholstery. Turned walnut legs lift this sofa off the floor to create the illusion of more space with an adjustable chaise end that can be adapted to suit your arrangement, for stretching out or socialising.

### Dimensions

Dimensions: H85 x W240 x D158cm / H33 x W94 x D66" Weight: 95kg / 209.4lbs Packaged dimensions: H78 x W250 x D168cm / H30.7 x W98.4 x D66.1" Packaged weight: 95kg / 209.4lbs

### Details

Arm height: 55cm Assembly required: Yes Composition: 100% Linen Fabric: Linen Feet: Beech Filling: Feather and foam Frame: Birch Removable cushions: Yes Removable legs: Yes Seat depth: 64cm Seat height: 53cm Seat width: 193cm

# SOHO HOME