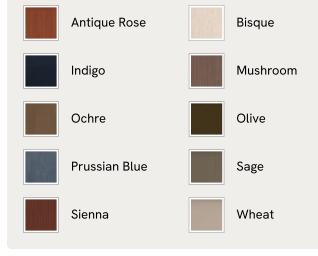

## SOHO HOME





### Available in 10 linens



# Reya Chaise-end Sofa, Linen, Mushroom



Our Reya sofa's soft, cushioned profile invites you to sink into its comforting curves with only relaxation in mind. The mid-century design takes inspiration from similar interiors seen throughout DUMBO House, with linen upholstery. Turned walnut legs lift this sofa off the floor to create the illusion of more space with an adjustable chaise end that can be adapted to suit your arrangement, for stretching out or socialising.

### Dimensions

Dimensions: H85 x W240 x D158cm / H33 x W94 x D66" Weight: 95kg / 209.4lbs Packaged dimensions: H78 x W250 x D168cm / H30.7 x W98.4 x D66.1" Packaged weight: 95kg / 209.4lbs

### Details

Arm height: 55cm Assembly required: Yes Composition: 100% Linen Fabric: Linen Feet: Beech Filling: Feather and foam Frame