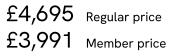

## SOHO HOME





### Available in 10 linens



# Reya Chaise-end Sofa, Linen, Mushroom



Our Reya sofa's soft, cushioned profile invites you to sink into its comforting curves with only relaxation in mind. The mid-century design takes inspiration from similar interiors seen throughout DUMBO House, with linen upholstery. Turned walnut legs lift this sofa off the floor to create the illusion of more space with an adjustable chaise end that can be adapted to suit your arrangement, for stretching out or socialising.

### Dimensions

Dimensions: H85 x W240 x D158cm / H33 x W94 x D66" Weight: 95kg / 209.4lbs Packaged dimensions: H78 x W250 x D168cm / H30.7 x W98.4 x D66.1" Packaged weight: 95kg / 209.4lbs

### Details

Arm height: 55cm Assembly required: Yes Composition: 100% Linen Fabric: Linen Feet: Beech Filling: Feather and foam Frame: Birch Removable cushions: Yes Removable l