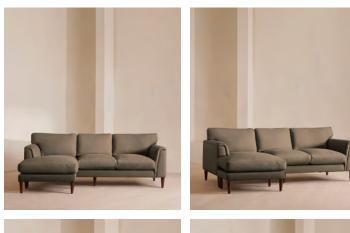

# Reya Chaise-end Sofa, Linen, Mushroom

Our Reya sofa's soft, cushioned profile invites you to sink into its comforting curves with only relaxation in mind. The mid-century design takes inspiration from similar interiors seen throughout DUMBO House, with linen upholstery. Turned walnut legs lift this sofa off the floor to create the illusion of more space with an adjustable chaise end that can be adapted to suit your arrangement, for stretching out or socialising.

### Dimensions

Dimensions: H85 x W240 x D158cm / H33 x W94 x D66" Weight: 95kg / 209.4lbs Packaged dimensions: H78 x W250 x D168cm / H30.7 x W98.4 x D66.1" Packaged weight: 95kg / 209.4lbs

### Details

Arm height: 55cm Assembly required: Yes Composition: 100% Linen Fabric: Linen Feet: Beech Filling: Feather and foam Frame: Birch Removable cushions: Yes Removable legs: Yes Seat depth: 64cm Seat height: 53cm Seat width: 193cm