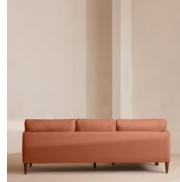

# Reya Chaise-end Sofa, Linen, Antique Rose

£4,695 Regular price £3,991 Member price

Natural linen upholstery and a soft, cushioned profile invite you to sink in and relax.

Taking design cues from similar styles seen throughout Dumbo House, Brooklyn, the Reya sofa is characterised by soft lines accentuated by plump cushions in natural linen. Its deep sit silhouette is perched on turned walnut legs to create the illusion of space.