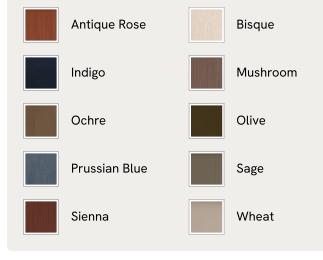

# SOHO HOME







### Available in 10 linens



# Reya Chaise-end Sofa, Linen, Antique Rose

£4,695 Regular price £3,991 Member price

Natural linen upholstery and a soft, cushioned profile invite you to sink in and relax.

Taking design cues from similar styles seen throughout Dumbo House, Brooklyn, the Reya sofa is characterised by soft lines accentuated by plump cushions in natural linen. Its deep sit silhouette is perched on turned walnut legs to create the illusion of space.

## Dimensions

Dimensions: H85 x W240 x D158cm / H33 x W94 x D66" Weight: 95kg / 209.4lbs Packaged dimensions: H78 x W250 x D168cm / H30.7 x W98.4 x D66.1" Packaged weight: 95kg / 209.4lbs

#### Details

Arm height: 55cm Assembly required: Yes Composition: 100% Linen Fabric: Linen Feet: Beech Filling: Feather and foam Frame: Birch Removable cushions: Yes Rem