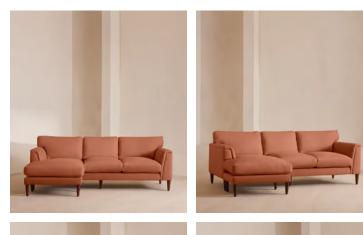

# Reya Chaise-end Sofa, Linen, Antique Rose

£4,695 Regular price £3,991 Member price

Natural linen upholstery and a soft, cushioned profile invite you to sink in and relax.

Taking design cues from similar styles seen throughout Dumbo House, Brooklyn, the Reya sofa is characterised by soft lines accentuated by plump cushions in natural linen. Its deep sit silhouette is perched on turned walnut legs to create the illusion of space.

## Dimensions

Dimensions: H85 x W240 x D158cm / H33 x W94 x D66" Weight: 95kg / 209.4lbs Packaged dimensions: H78 x W250 x D168cm / H30.7 x W98.4 x D66.1" Packaged weight: 95kg / 209.4lbs

#### Details

Arm height: 55cm Assembly required: Yes Composition: 100% Linen Fabric: Linen Feet: Beech Filling: Feather and foam Frame: Birch Removable cushions: Yes Removable legs: Yes Seat depth: 64cm Seat height: 53cm Seat width: 193cm