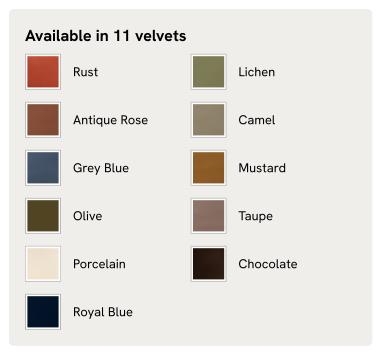

ice

Natural linen upholstery and a soft, cushioned profile invite you to sink in and relax.

Taking design cues from similar styles seen throughout Dumbo House, Brooklyn, the Reya sofa is characterised by soft lines accentuated by plump cushions in natural linen. Its deep sit silhouette is perched on turned walnut legs to create the illusion of space.

## Dimensions

Dimensions: H85 x W240 x D158cm / H33 x W94 x D66" Weight: 95kg / 209.4lbs Packaged dimensions: H78 x W250 x D168cm / H30.7 x W98.4 x D66.1" Packaged weight: 95kg / 209.4lbs

#### Details

Arm height: 55cm Assembly required: Yes Composition: 100% Linen Fabric: Linen Feet: Beech Filling: Feather and foam Frame: Birch Removable cushions: Yes Removable legs: Yes Seat depth: 64cm Seat height: 53cm Seat width: 193cm

# SOHO HOME