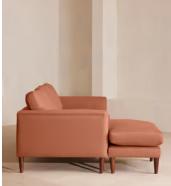

# Reya Chaise-end Sofa, Linen, Antique Rose

£4,695 Regular price £3,991 Member price

Natural linen upholstery and a soft, cushioned profile invite you to sink in and relax.

Taking design cues from similar styles seen throughout Dumbo House, Brooklyn, the Reya sofa is characterised by soft lines accentuated by plump cushions in natural linen. Its deep sit silhouette is perched on turned walnut legs to create the illusion of space.

#### Details

Arm height: 55cm Assembly required: Yes Composition: 100% Linen Fabric: Linen Feet: Beech Filling: Feather and foam Frame: Birch Removable cushions: Yes Removable legs: Yes Seat depth: 64cm Seat height: 53cm Seat width: 193cm