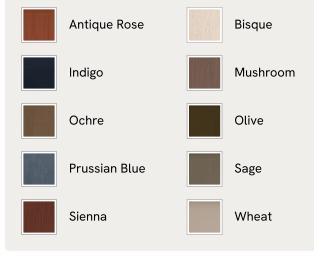

## SOHO HOME









#### Available in 10 linens



# Reya Chaise-end Sofa, Linen, Sage

£4,695 Regular price £3,991 Member price

Our Reya sofa's soft, cushioned profile invites you to sink into its comforting curves with only relaxation in mind. The mid-century design takes inspiration from similar interiors seen throughout DUMBO House, with linen upholstery. Turned walnut legs lift this sofa off the floor to create the illusion of more space with an adjustable chaise end that can be adapted to suit your arrangement, for stretching out or socialising.

### Dimensions

Dimensions: H85 x W240 x D158cm / H33 x W94 x D66" Weight: 95kg / 209.4lbs Packaged dimensions: H78 x W250 x D168cm / H30.7 x W98.4 x D66.1" Packaged weight: 95kg / 209.4lbs

#### Details

Arm height: 55cm Assembly required: Yes Composition: 100% Linen Fabric: Linen Feet: