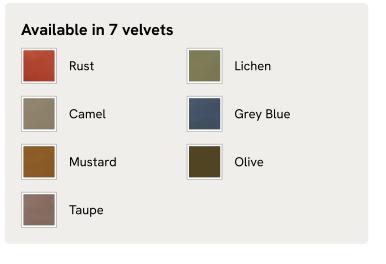

# Reya Chaise-end Sofa, Linen, Sage

£4,695 Regular price £3,991 Member price

Our Reya sofa's soft, cushioned profile invites you to sink into its comforting curves with only relaxation in mind. The mid-century design takes inspiration from similar interiors seen throughout DUMBO House, with linen upholstery. Turned walnut legs lift this sofa off the floor to create the illusion of more space with an adjustable chaise end that can be adapted to suit your arrangement, for stretching out or socialising.