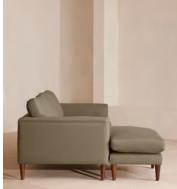

# Reya Chaise-end Sofa, Linen, Sage

£4,695 Regular price £3,991 Member price

Our Reya sofa's soft, cushioned profile invites you to sink into its comforting curves with only relaxation in mind. The mid-century design takes inspiration from similar interiors seen throughout DUMBO House, with linen upholstery. Turned walnut legs lift this sofa off the floor to create the illusion of more space with an adjustable chaise end that can be adapted to suit your arrangement, for stretching out or socialising.

### Dimensions

Dimensions: H85 x W240 x D158cm / H33 x W94 x D66" Weight: 95kg / 209.4lbs Packaged dimensions: H78 x W250 x D168cm / H30.7 x W98.4 x D66.1" Packaged weight: 95kg / 209.4lbs

#### Details

Arm height: 55cm Assembly required: Yes Composition: 100% Linen Fabric: Linen Feet: Beech Filling: Feather and foam Frame: Birch Removable cushions: Yes Removable legs: Yes Seat depth: 64cm Seat height: 53cm Seat width: 193cm