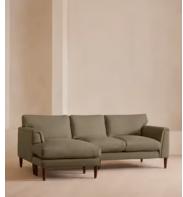

# Reya Chaise-end Sofa, Linen, Sage

£4,695 Regular price £3,991 Member price

Our Reya sofa's soft, cushioned profile invites you to sink into its comforting curves with only relaxation in mind. The mid-century design takes inspiration from similar interiors seen throughout DUMBO House, with linen upholstery. Turned walnut legs lift this sofa off the floor to create the illusion of more space with an adjustable chaise end that can be adapted to suit your arrangement, for stretching out or socialising.

### Dimensions

Dimensions: H85 x W240 x D158cm / H33 x W94 x D66" Weight: 95kg / 209.4lbs Packaged dimensions: H78 x W250 x D168cm / H30.7 x W98.4 x D66.1" Packaged weight: 95kg / 209.4lbs

#### Details

Arm height: 55cm Assembly required: Yes Composition: 100% Linen Fabric: Linen Feet: Beech Filling: Feather and foam Frame: Birch Removable cushions: Yes Removable legs: Yes Seat depth: 64cm Seat height: 53cm Seat width: 193cm