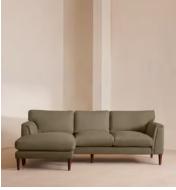

# Reya Chaise-end Sofa, Linen, Sage

£4,695 Regular price £3,991 Member price

Our Reya sofa's soft, cushioned profile invites you to sink into its comforting curves with only relaxation in mind. The mid-century design takes inspiration from similar interiors seen throughout DUMBO House, with linen upholstery. Turned walnut legs lift this sofa off the floor to create the illusion of more space with an adjustable chaise end that can be adapted to suit your arrangement, for stretching out or socialising.

### Dimensions

Dimensions: H85 x W240 x D158cm / H33 x W94 x D66" Weight: 95kg / 209.4lbs Packaged dimensions: H78 x W250 x D168cm / H30.7 x W98.4 x D66.1" Packaged weight: 95kg / 209.4lbs

#### Details

Arm height: 55cm Assembly required: Yes Composition: 100% Linen Fabric: Linen Feet: Beech Filling: Feather and foam Frame: Birch Removable cushions: Yes Removable legs: Yes Seat depth: 64cm Seat height: 53cm Seat width: 193cm