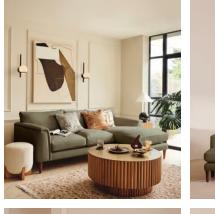

# Reya Chaise-end Sofa, Linen, Sage

£4,695 Regular price £3,991 Member price

Our Reya sofa's soft, cushioned profile invites you to sink into its comforting curves with only relaxation in mind. The mid-century design takes inspiration from similar interiors seen throughout DUMBO House, with linen upholstery. Turned walnut legs lift this sofa off the floor to create the illusion of more space with an adjustable chaise end that can be adapted to suit your arrangement, for stretching out or socialising.