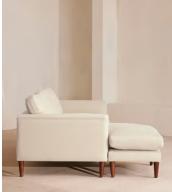

# Reya Chaise-end Sofa, Linen, Bisque

£4,695 Regular price £3,991 Member price

Our Reya sofa's soft, cushioned profile invites you to sink into its comforting curves with only relaxation in mind. The mid-century design takes inspiration from similar interiors seen throughout DUMBO House, with linen upholstery. Turned walnut legs lift this sofa off the floor to create the illusion of more space with an adjustable chaise end that can be adapted to suit your arrangement, for stretching out or socialising.

### Dimensions

Dimensions: H85 x W240 x D158cm / H33 x W94 x D66" Weight: 95kg / 209.4lbs Packaged dimensions: H78 x W250 x D168cm / H30.7 x W98.4 x D66.1" Packaged weight: 95kg / 209.4lbs

#### Details

Arm height: 55cm Assembly required: Yes Composition: 100% Linen Fabric: Linen Feet: Beech Filling: Feather and foam Frame: Birch Removable cushions: Yes Removable legs: Yes Seat depth: 64cm Seat height: 53cm Seat width: 193cm