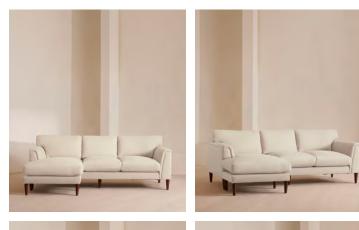

# Reya Chaise-end Sofa, Linen, Bisque

£4,695 Regular price £3,991 Member price

Our Reya sofa's soft, cushioned profile invites you to sink into its comforting curves with only relaxation in mind. The mid-century design takes inspiration from similar interiors seen throughout DUMBO House, with linen upholstery. Turned walnut legs lift this sofa off the floor to create the illusion of more space with an adjustable chaise end that can be adapted to suit your arrangement, for stretching out or socialising.

### Dimensions

Dimensions: H85 x W240 x D158cm / H33 x W94 x D66" Weight: 95kg / 209.4lbs Packaged dimensions: H78 x W250 x D168cm / H30.7 x W98.4 x D66.1" Packaged weight: 95kg / 209.4lbs

#### Details

Arm height: 55cm Assembly required: Yes Composition: 100% Linen Fabric: Linen Feet: Beech Filling: Feather and foam Frame: Birch Removable cushions: Yes Removable legs: Yes Seat depth: 64cm Seat height: 53cm Seat width: 193cm