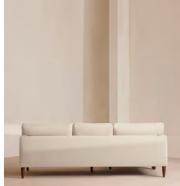

# Reya Chaise-end Sofa, Linen, Bisque

£4,695 Regular price £3,991 Member price

Our Reya sofa's soft, cushioned profile invites you to sink into its comforting curves with only relaxation in mind. The mid-century design takes inspiration from similar interiors seen throughout DUMBO House, with linen upholstery. Turned walnut legs lift this sofa off the floor to create the illusion of more space with an adjustable chaise end that can be adapted to suit your arrangement, for stretching out or socialising.

### Dimensions

Dimensions: H85 x W240 x D158cm / H33 x W94 x D66" Weight: 95kg / 209.4lbs Packaged dimensions: H78 x W250 x D168cm / H30.7 x W98.4 x D66.1" Packaged weight: 95kg / 209.4lbs

#### Details

Arm height: 55cm Assembly required: Yes Composition: 100% Linen Fabric: Linen Feet: Beech Filling: Feather and foam Frame: Birch Removable cushions: Yes Removable legs: Yes Seat depth: 64cm Seat height: 53cm Seat width: 193cm