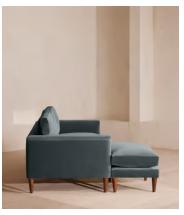

# Reya Chaise-end Sofa, Velvet, Grey Blue

£4,295 Regular price £3,651 Member price

Our Reya sofa's soft, cushioned profile invites you to sink into its comforting curves with only relaxation in mind. The mid-century design takes inspiration from similar interiors seen throughout DUMBO House, with velvet upholstery. Turned walnut legs lift this sofa off the floor to create the illusion of more space with an adjustable chaise end that can be adapted to suit your arrangement, for stretching out or socialising.