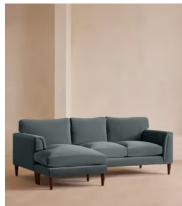

# Reya Chaise-end Sofa, Velvet, Grey Blue

£4,295 Regular price £3,651 Member price

Our Reya sofa's soft, cushioned profile invites you to sink into its comforting curves with only relaxation in mind. The mid-century design takes inspiration from similar interiors seen throughout DUMBO House, with velvet upholstery. Turned walnut legs lift this sofa off the floor to create the illusion of more space with an adjustable chaise end that can be adapted to suit your arrangement, for stretching out or socialising.