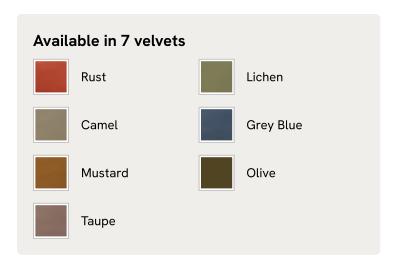

# Reya Chaise-end Sofa, Velvet, Grey Blue

£4,295 Regular price £3,651 Member price

Our Reya sofa's soft, cushioned profile invites you to sink into its comforting curves with only relaxation in mind. The mid-century design takes inspiration from similar interiors seen throughout DUMBO House, with velvet upholstery. Turned walnut legs lift this sofa off the floor to create the illusion of more space with an adjustable chaise end that can be adapted to suit your arrangement, for stretching out or socialising.