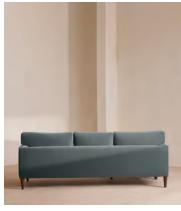

# Reya Chaise-end Sofa, Velvet, Grey Blue

£4,295 Regular price £3,651 Member price

Our Reya sofa's soft, cushioned profile invites you to sink into its comforting curves with only relaxation in mind. The mid-century design takes inspiration from similar interiors seen throughout DUMBO House, with velvet upholstery. Turned walnut legs lift this sofa off the floor to create the illusion of more space with an adjustable chaise end that can be adapted to suit your arrangement, for stretching out or socialising.