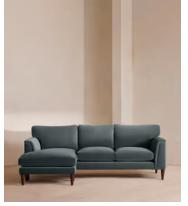

# Reya Chaise-end Sofa, Velvet, Grey Blue

£4,295 Regular price £3,651 Member price

Our Reya sofa's soft, cushioned profile invites you to sink into its comforting curves with only relaxation in mind. The mid-century design takes inspiration from similar interiors seen throughout DUMBO House, with velvet upholstery. Turned walnut legs lift this sofa off the floor to create the illusion of more space with an adjustable chaise end that can be adapted to suit your arrangement, for stretching out or socialising.