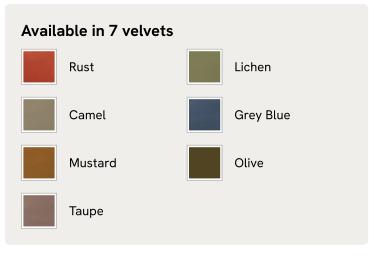

om similar interiors seen throughout DUMBO House, with velvet upholstery. Turned walnut legs lift this sofa off the floor to create the illusion of more space with an adjustable chaise end that can be adapted to suit your arrangement, for stretching out or socialising.

## Dimensions

Dimensions: H85 x W240 x D158cm / H33 x W94 x D66" Weight: 95kg / 209.4lbs Packaged dimensions: H78 x W250 x D168cm / H30.7 x W98.4 x D66.1" Packaged weight: 95kg / 209.4lbs

## Details

Arm height: 55cm Assembly required: Yes Composition: 85% Cotton, 15% Polyester (100% Cotton Pile) Fabric: Velvet Feet: Beech Filling: Feather and foam Frame: Birch Removable cushions: Yes Removable legs: Yes Seat depth: 64cm Seat height: 53cm Seat width: 193cm Care instructions: Professional upholstery cleaning

# SOHO HOME