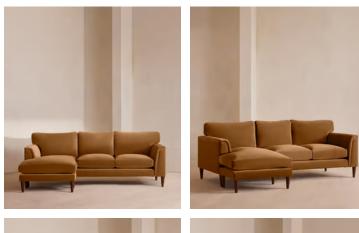

# Reya Chaise-end Sofa, Velvet, Mustard

£4,295 Regular price £3,651 Member price

Our Reya sofa's soft, cushioned profile invites you to sink into its comforting curves with only relaxation in mind. The mid-century design takes inspiration from similar interiors seen throughout DUMBO House, with velvet upholstery. Turned walnut legs lift this sofa off the floor to create the illusion of more space with an adjustable chaise end that can be adapted to suit your arrangement, for stretching out or socialising.