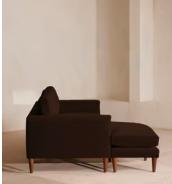

# Reya Chaise-end Sofa, Velvet, Camel

£4,295 Regular price £3,651 Member price

Our Reya sofa's soft, cushioned profile invites you to sink into its comforting curves with only relaxation in mind. The mid-century design takes inspiration from similar interiors seen throughout DUMBO House, with velvet upholstery. Turned walnut legs lift this sofa off the floor to create the illusion of more space with an adjustable chaise end that can be adapted to suit your arrangement, for stretching out or socialising.

### Dimensions

Dimensions: H85 x W240 x D158cm / H33 x W94 x D66" Weight: 95kg / 209.4lbs Packaged dimensions: H78 x W250 x D168cm / H30.7 x W98.4 x D66.1" Packaged weight: 95kg / 209.4lbs

### Details

Arm height: 55cm Assembly required: Yes Composition: 85% Cotton, 15% Polyester (100% Cotton Pile) Fabric: Velvet Feet: Beech Filling: Feather and foam Frame: Birch Removable cushions: Yes Removable legs: Yes Seat depth: 64cm Seat height: 53cm Seat width: 193cm Care instructions: Professional upholstery cleaning