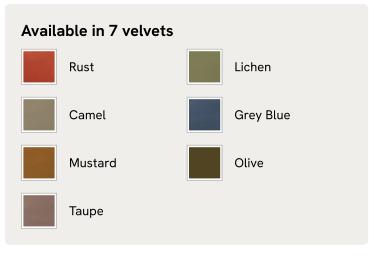

similar interiors seen throughout DUMBO House, with velvet upholstery. Turned walnut legs lift this sofa off the floor to create the illusion of more space with an adjustable chaise end that can be adapted to suit your arrangement, for stretching out or socialising.

### Dimensions

Dimensions: H85 x W240 x D158cm / H33 x W94 x D66" Weight: 95kg / 209.4lbs Packaged dimensions: H78 x W250 x D168cm / H30.7 x W98.4 x D66.1" Packaged weight: 95kg / 209.4lbs

### Details

Arm height: 55cm Assembly required: Yes Composition: 85% Cotton, 15% Polyester (100% Cotton Pile) Fabric: Velvet Feet: Beech Filling: Feather and foam Frame: Birch Removable cushions: Yes Removable legs: Yes Seat depth: 64cm Seat height: 53cm Seat width: 193cm Care instructions: Professional upholstery cleaning

# SOHO HOME