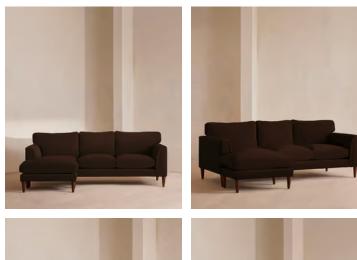

# Reya Chaise-end Sofa, Velvet, Camel

£4,295 Regular price £3,651 Member price

Our Reya sofa's soft, cushioned profile invites you to sink into its comforting curves with only relaxation in mind. The mid-century design takes inspiration from similar interiors seen throughout DUMBO House, with velvet upholstery. Turned walnut legs lift this sofa off the floor to create the illusion of more space with an adjustable chaise end that can be adapted to suit your arrangement, for stretching out or socialising.

### Dimensions

Dimensions: H85 x W240 x D158cm / H33 x W94 x D66" Weight: 95kg / 209.4lbs Packaged dimensions: H78 x W250 x D168cm / H30.7 x W98.4 x D66.1" Packaged weight: 95kg / 209.4lbs

### Details

Arm height: 55cm Assembly required: Yes Composition: 85% Cotton, 15% Polyester (100% Cotton Pile) Fabric: Velvet Feet: Beech Filling: Feather and foam Frame: Birch Removable cushions: Yes Removable legs: Yes Seat depth: 64cm Seat height: 53cm Seat width: 193cm Care instructions: Professional upholstery cleaning