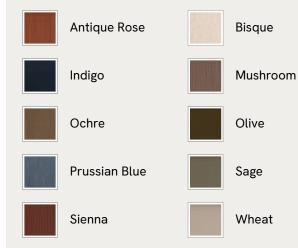

## SOHO HOME







### Available in 10 linens



#### Available in 6 velvets





Mustard



Lichen

# Ashford Ottoman, Linen, Indigo

£1,595 Regular price £1,356 Member price

Supported by a beech wood frame, a large, angular silhouette is fully upholstered in natural linen.

Referencing the cosy seating areas of DUMBO House in Brooklyn, the Ashford ottoman has a plump, cushioned top upholstered in rich linen. This design perfectly co-ordinates with our Ashford sofa.

### Dimensions

Product dimensions: H51 x W100 x D64cm / H20 x W39 x D25" Product weight: 25kg / 55.1lbs Packaged or boxed dimensions: H61 x W110 x D73cm / H24 x W43.3 x D28.7"

Packaged or boxed weight: 30kg / 66.1lbs

### Details

Assembly required: No Composition: 100% Linen Fabric: Linen Frame: Beech and Engineered Hardwood Removable cushions: No Removable legs: No S