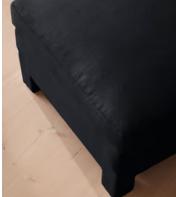

# Ashford Ottoman, Linen, Indigo

£1,595 Regular price £1,356 Member price

Supported by a beech wood frame, a large, angular silhouette is fully upholstered in natural linen.

Referencing the cosy seating areas of DUMBO House in Brooklyn, the Ashford ottoman has a plump, cushioned top upholstered in rich linen. This design perfectly co-ordinates with our Ashford sofa.