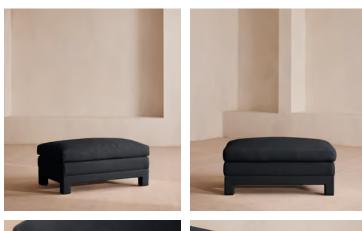

# Ashford Ottoman, Linen, Indigo

£1,595 Regular price £1,356 Member price

Supported by a beech wood frame, a large, angular silhouette is fully upholstered in natural linen.

Referencing the cosy seating areas of DUMBO House in Brooklyn, the Ashford ottoman has a plump, cushioned top upholstered in rich linen. This design perfectly co-ordinates with our Ashford sofa.