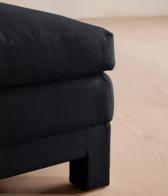

# Ashford Ottoman, Linen, Indigo

£1,595 Regular price £1,356 Member price

Supported by a beech wood frame, a large, angular silhouette is fully upholstered in natural linen.

Referencing the cosy seating areas of DUMBO House in Brooklyn, the Ashford ottoman has a plump, cushioned top upholstered in rich linen. This design perfectly co-ordinates with our Ashford sofa.

### Details

Assembly required: No Composition: 100% Linen Fabric: Linen Frame: Beech and Engineered Hardwood Removable cushions: No Removable legs: No Seat depth: 63.5cm Seat height: 51cm Seat width: 100cm