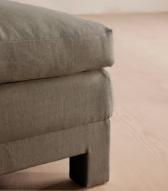

# Ashford Ottoman, Linen, Mushroom

£1,595 Regular price £1,356 Member price

Our Ashford ottoman is made to suit a variety of living room interiors. Referencing the cosy seating areas of DUMBO House in Brooklyn, it's upholstered in natural linen with beech legs and a deep seat; great for kicking off your shoes and relaxing or as an additional seating option. Pair with our Ashford sofa for a complete look.

### Details

Assembly required: No Composition: 100% Linen Fabric: Linen Frame: Beech and Engineered Hardwood Removable cushions: No Removable legs: No Seat depth: 63.5cm Seat height: 51cm Seat width: 100cm