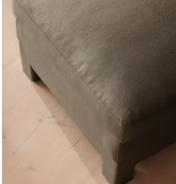

# Ashford Ottoman, Linen, Mushroom

£1,595 Regular price £1,356 Member price

Our Ashford ottoman is made to suit a variety of living room interiors. Referencing the cosy seating areas of DUMBO House in Brooklyn, it's upholstered in natural linen with beech legs and a deep seat; great for kicking off your shoes and relaxing or as an additional seating option. Pair with our Ashford sofa for a complete look.

### Details

Assembly required: No Composition: 100% Linen Fabric: Linen Frame: Beech and Engineered Hardwood Removable cushions: No Removable legs: No Seat depth: 63.5cm Seat height: 51cm Seat width: 100cm