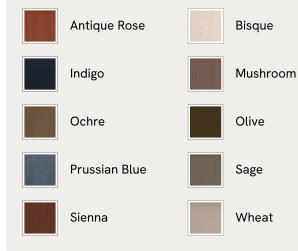

## SOHO HOME







### Available in 10 linens



# Ashford Ottoman, Linen, Mushroom

£1,595 Regular price £1,356 Member price

Our Ashford ottoman is made to suit a variety of living room interiors. Referencing the cosy seating areas of DUMBO House in Brooklyn, it's upholstered in natural linen with beech legs and a deep seat; great for kicking off your shoes and relaxing or as an additional seating option. Pair with our Ashford sofa for a complete look.

## Dimensions

Dimensions: H51 x W100 x D64cm / H20 x W39 x D25" Weight: 30kg / 66.1lbs Packaged dimensions: H61 x W110 x D73cm / H24 x W43.3 x D28.7" Packaged weight: 30kg / 66.1lbs

### Details

Assembly required: No Composition: 100% Linen Fabric: Linen Frame: Beech and Engineered Hardwood Removable cushions: No Removable legs: No Seat depth: 63.5cm Seat height: 51cm Seat width: 10