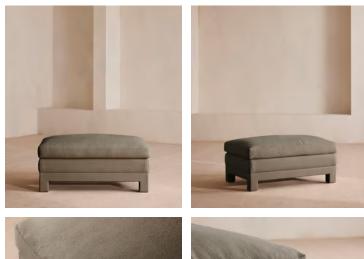

# Ashford Ottoman, Linen, Mushroom

£1,595 Regular price £1,356 Member price

Our Ashford ottoman is made to suit a variety of living room interiors. Referencing the cosy seating areas of DUMBO House in Brooklyn, it's upholstered in natural linen with beech legs and a deep seat; great for kicking off your shoes and relaxing or as an additional seating option. Pair with our Ashford sofa for a complete look.

## Dimensions

Dimensions: H51 x W100 x D64cm / H20 x W39 x D25" Weight: 30kg / 66.1lbs Packaged dimensions: H61 x W110 x D73cm / H24 x W43.3 x D28.7" Packaged weight: 30kg / 66.1lbs

### Details

Assembly required: No Composition: 100% Linen Fabric: Linen Frame: Beech and Engineered Hardwood Removable cushions: No Removable legs: No Seat depth: 63.5cm Seat height: 51cm Seat width: 100cm