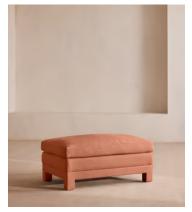

# Ashford Ottoman, Linen, Antique Rose

£1,595 Regular price £1,356 Member price

Our Ashford ottoman is made to suit a variety of living room interiors. Referencing the cosy seating areas of DUMBO House in Brooklyn, it's upholstered in natural linen with beech legs and a deep seat; great for kicking off your shoes and relaxing or as an additional seating option. Pair with our Ashford sofa for a complete look.