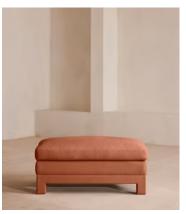

# Ashford Ottoman, Linen, Antique Rose

£1,595 Regular price £1,356 Member price

Our Ashford ottoman is made to suit a variety of living room interiors. Referencing the cosy seating areas of DUMBO House in Brooklyn, it's upholstered in natural linen with beech legs and a deep seat; great for kicking off your shoes and relaxing or as an additional seating option. Pair with our Ashford sofa for a complete look.