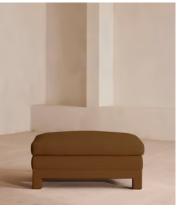

# Ashford Ottoman, Linen, Ochre

£1,595 Regular price £1,356 Member price

Our Ashford ottoman is made to suit a variety of living room interiors. Referencing the cosy seating areas of DUMBO House in Brooklyn, it's upholstered in natural linen with beech legs and a deep seat; great for kicking off your shoes and relaxing or as an additional seating option. Pair with our Ashford sofa for a complete look.