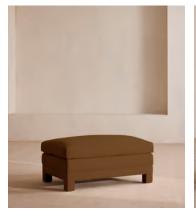

# Ashford Ottoman, Linen, Ochre

£1,595 Regular price £1,356 Member price

Our Ashford ottoman is made to suit a variety of living room interiors. Referencing the cosy seating areas of DUMBO House in Brooklyn, it's upholstered in natural linen with beech legs and a deep seat; great for kicking off your shoes and relaxing or as an additional seating option. Pair with our Ashford sofa for a complete look.