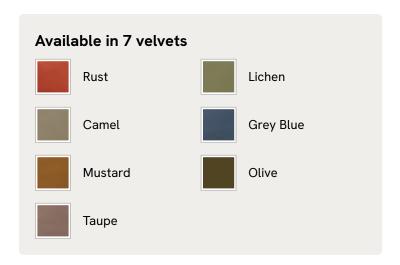

,356 Member price

Our Ashford ottoman is made to suit a variety of living room interiors. Referencing the cosy seating areas of DUMBO House in Brooklyn, it's upholstered in natural linen with beech legs and a deep seat; great for kicking off your shoes and relaxing or as an additional seating option. Pair with our Ashford sofa for a complete look.

### **Dimensions**

Dimensions: H51 x W100 x D64cm / H20 x W39 x D25"

**Weight:** 25kg / 55.1lbs

Packaged dimensions:  $H61 \times W110 \times D73cm / H24 \times W43.3 \times D28.7$ "

Packaged weight: 30kg / 66.1lbs

### **Details**

Assembly required: No Composition: 100% Linen

Fabric: Linen

Frame: Beech and Engineered Hardwood

Removable cushions: No Removable legs: No Seat depth: 63.5cm Seat height: 51cm Seat width: 100cm

# SOHO HOME