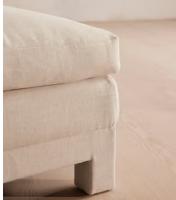

# Ashford Ottoman, Linen, Bisque

£1,595 Regular price £1,356 Member price

Supported by a beech wood frame, a large, angular silhouette is fully upholstered in natural linen.

Referencing the cosy seating areas of DUMBO House in Brooklyn, the Ashford ottoman has a plump, cushioned top upholstered in rich linen. This design perfectly co-ordinates with our Ashford sofa.

### Details

Assembly required: No Composition: 100% Linen Fabric: Linen Frame: Beech and Engineered Hardwood Removable cushions: No Removable legs: No Seat depth: 63.5cm Seat height: 51cm Seat width: 100cm