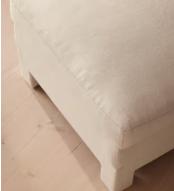

# Ashford Ottoman, Linen, Bisque

£1,595 Regular price £1,356 Member price

Supported by a beech wood frame, a large, angular silhouette is fully upholstered in natural linen.

Referencing the cosy seating areas of DUMBO House in Brooklyn, the Ashford ottoman has a plump, cushioned top upholstered in rich linen. This design perfectly co-ordinates with our Ashford sofa.

### Details

Assembly required: No Composition: 100% Linen Fabric: Linen Frame: Beech and Engineered Hardwood Removable cushions: No Removable legs: No Seat depth: 63.5cm Seat height: 51cm Seat width: 100cm