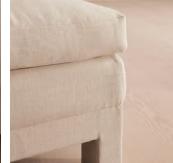

# Ashford Ottoman, Linen, Bisque

£1,595 Regular price £1,356 Member price

Supported by a beech wood frame, a large, angular silhouette is fully upholstered in natural linen.

Referencing the cosy seating areas of DUMBO House in Brooklyn, the Ashford ottoman has a plump, cushioned top upholstered in rich linen. This design perfectly co-ordinates with our Ashford sofa.

### Details

Assembly required: No Composition: 100% Linen Fabric: Linen Frame: Beech and Engineered Hardwood Removable cushions: No Removable legs: No Seat depth: 63.5cm Seat height: 51cm Seat width: 100cm