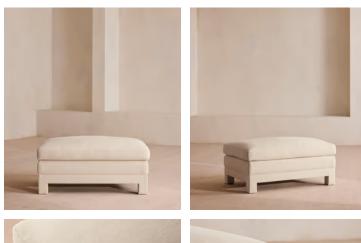

# Ashford Ottoman, Linen, Bisque

£1,595 Regular price £1,356 Member price

Supported by a beech wood frame, a large, angular silhouette is fully upholstered in natural linen.

Referencing the cosy seating areas of DUMBO House in Brooklyn, the Ashford ottoman has a plump, cushioned top upholstered in rich linen. This design perfectly co-ordinates with our Ashford sofa.

## **Dimensions**

Dimensions: H51 x W100 x D64cm / H20 x W39 x D25" Weight: 30kg / 66.1lbs Packaged dimensions: H61 x W110 x D73cm / H24 x W43.3 x D28.7" Packaged weight: 30kg / 66.1lbs

### Details

Assembly required: No Composition: 100% Linen Fabric: Linen Frame: Beech and Engineered Hardwood Removable cushions: No Removable legs: No Seat depth: 63.5cm Seat height: 51cm Seat width: 100cm