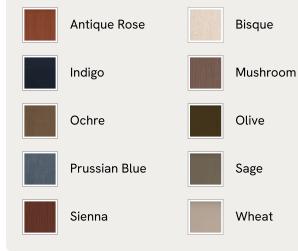

## SOHO HOME







#### Available in 10 linens





# Ashford Ottoman, Linen, Bisque

£1,595 Regular price £1,356 Member price

Supported by a beech wood frame, a large, angular silhouette is fully upholstered in natural linen.

Referencing the cosy seating areas of DUMBO House in Brooklyn, the Ashford ottoman has a plump, cushioned top upholstered in rich linen. This design perfectly co-ordinates with our Ashford sofa.

## **Dimensions**

Dimensions: H51 x W100 x D64cm / H20 x W39 x D25" Weight: 30kg / 66.1lbs Packaged dimensions: H61 x W110 x D73cm / H24 x W43.3 x D28.7" Packaged weight: 30kg / 66.1lbs

### Details

Assembly required: No Composition: 100% Linen Fabric: Linen Frame: Beech and Engineered Hardwood Removable cushions: No Removable legs: No Seat depth: 63.5cm Seat height: 51cm Seat width: 100cm

# SOHO HOME