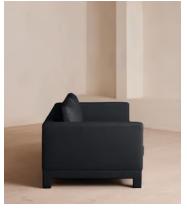

# Ashford Three Seater Sofa, Linen, Indigo

£4,295 Regular price £3,651 Member price

Our versatile Ashford sofa is made to suit a variety of living room interiors. Referencing the cosy seating areas of DUMBO House in Brooklyn, this three-seater style sits on beech legs and is fully upholstered in natural linen with a comfortable, deep seat that's great for kicking off your shoes and relaxing. Angular, structured arms lend a contemporary twist to this classic sofa design.

### **Details**

Arm height: 66cm

**Assembly required**: No **Composition**: 100% Linen

Fabric: Linen

Feet: Fully upholstered beech frame

Filling: Feather and foam

Frame: Birch

Removable cushions: Yes
Removable legs: No
Seat depth: 69cm
Seat height: 51cm