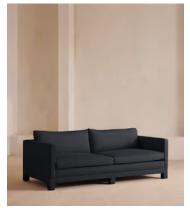

# Ashford Three Seater Sofa, Linen, Indigo

£4,295 Regular price £3,651 Member price

Our versatile Ashford sofa is made to suit a variety of living room interiors. Referencing the cosy seating areas of DUMBO House in Brooklyn, this three-seater style sits on beech legs and is fully upholstered in natural linen with a comfortable, deep seat that's great for kicking off your shoes and relaxing. Angular, structured arms lend a contemporary twist to this classic sofa design.

### **Dimensions**

Dimensions: H83 x W220 x D102cm / H33 x W87 x D40"

**Weight:** 75kg / 165.3lbs

Packaged dimensions: H75 x W230 x D110cm / H29.5 x W90.6 x D43.3"

Packaged weight: 75kg / 165.3lbs

### **Details**

Arm height: 66cm

**Assembly required**: No **Composition**: 100% Linen

Fabric: Linen

Feet: Fully upholstered beech frame

Filling: Feather and foam

Frame: Birch

Removable cushions: Yes
Removable legs: No
Seat depth: 69cm
Seat height: 51cm