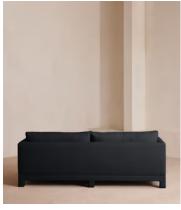

# Ashford Three Seater Sofa, Linen, Indigo

£4,295 Regular price £3,651 Member price

Our versatile Ashford sofa is made to suit a variety of living room interiors. Referencing the cosy seating areas of DUMBO House in Brooklyn, this three-seater style sits on beech legs and is fully upholstered in natural linen with a comfortable, deep seat that's great for kicking off your shoes and relaxing. Angular, structured arms lend a contemporary twist to this classic sofa design.

### **Dimensions**

Dimensions: H83 x W220 x D102cm / H33 x W87 x D40"

**Weight:** 75kg / 165.3lbs

Packaged dimensions: H75 x W230 x D110cm / H29.5 x W90.6 x D43.3"

Packaged weight: 75kg / 165.3lbs