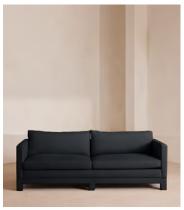

# Ashford Three Seater Sofa, Linen, Indigo

£4,295 Regular price £3,651 Member price

Our versatile Ashford sofa is made to suit a variety of living room interiors. Referencing the cosy seating areas of DUMBO House in Brooklyn, this three-seater style sits on beech legs and is fully upholstered in natural linen with a comfortable, deep seat that's great for kicking off your shoes and relaxing. Angular, structured arms lend a contemporary twist to this classic sofa design.

### **Dimensions**

Dimensions: H83 x W220 x D102cm / H33 x W87 x D40"

**Weight:** 75kg / 165.3lbs

Packaged dimensions: H75 x W230 x D110cm / H29.5 x W90.6 x D43.3"

Packaged weight: 75kg / 165.3lbs

### **Details**

Arm height: 66cm

**Assembly required**: No **Composition**: 100% Linen

Fabric: Linen

Feet: Fully upholstered beech frame

Filling: Feather and foam

Frame: Birch

Removable cushions: Yes
Removable legs: No
Seat depth: 69cm
Seat height: 51cm