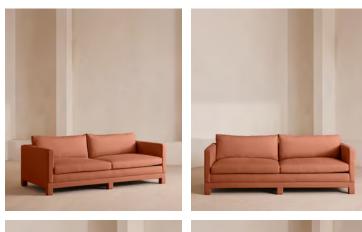

# Ashford Three Seater Sofa, Linen, Antique Rose

£4,295 Regular price £3,651 Member price

An angular, three-seater silhouette with deep, linen-wrapped cushions primed for comfort.

Characterised by angular arms and deep, comfortable seats, the Ashford sofa references the seating styles seen throughout Brooklyn's DUMBO House.

## Dimensions

Dimensions: H83 x W220 x D102cm / H33 x W87 x D40" Weight: 75kg / 165.3lbs Packaged dimensions: H75 x W230 x D110cm / H29.5 x W90.6 x D43.3" Packaged weight: 75kg / 165.3lbs

#### Details

Arm height: 66cm Assembly required: No Composition: 100% Linen Fabric: Linen Feet: Fully upholstered beech frame Filling: Feather and foam Frame: Birch Removable cushions: Yes Removable legs: No Seat depth: 69cm Seat height: 51cm Seat width: 200cm Care instructions: Professional upholstery cleaning