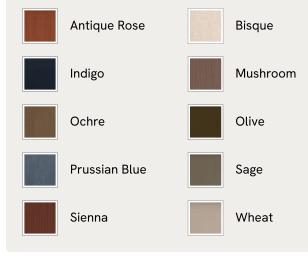

## SOHO HOME







#### Available in 10 linens



# Ashford Three Seater Sofa, Linen, Antique Rose

£4,295 Regular price £3,651 Member price

An angular, three-seater silhouette with deep, linen-wrapped cushions primed for comfort.

Characterised by angular arms and deep, comfortable seats, the Ashford sofa references the seating styles seen throughout Brooklyn's DUMBO House.

## Dimensions

Dimensions: H83 x W220 x D102cm / H33 x W87 x D40" Weight: 75kg / 165.3lbs Packaged dimensions: H75 x W230 x D110cm / H29.5 x W90.6 x D43.3" Packaged weight: 75kg / 165.3lbs

#### Details

Arm height: 66cm Assembly required: No Composition: 100% Linen Fabric: Linen Feet: Fully upholstered beech frame Filling: Feather and foam Frame: Birch Removable cushions: Yes Removable legs: No Seat depth: 69cm Seat height: 51cm Seat width: 200cm Care instruction