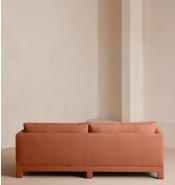

# Ashford Three Seater Sofa, Linen, Antique Rose

£4,295 Regular price £3,651 Member price

An angular, three-seater silhouette with deep, linen-wrapped cushions primed for comfort.

Characterised by angular arms and deep, comfortable seats, the Ashford sofa references the seating styles seen throughout Brooklyn's DUMBO House.

#### Details

Arm height: 66cm Assembly required: No Composition: 100% Linen Fabric: Linen Feet: Fully upholstered beech frame Filling: Feather and foam Frame: Birch Removable cushions: Yes Removable legs: No Seat depth: 69cm Seat height: 51cm Seat width: 200cm Care instructions: Professional upholstery cleaning