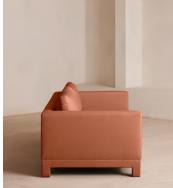

# Ashford Three Seater Sofa, Linen, Antique Rose

£4,295 Regular price £3,651 Member price

An angular, three-seater silhouette with deep, linen-wrapped cushions primed for comfort.

Characterised by angular arms and deep, comfortable seats, the Ashford sofa references the seating styles seen throughout Brooklyn's DUMBO House.

#### Details

Arm height: 66cm Assembly required: No Composition: 100% Linen Fabric: Linen Feet: Fully upholstered beech frame Filling: Feather and foam Frame: Birch Removable cushions: Yes Removable legs: No Seat depth: 69cm Seat height: 51cm Seat width: 200cm Care instructions: Professional upholstery cleaning