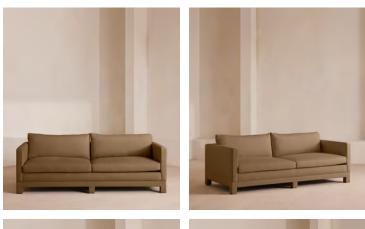

# Ashford Three Seater Sofa, Linen, Ochre

£4,295 Regular price £3,651 Member price

Our versatile Ashford sofa is made to suit a variety of living room interiors. Referencing the cosy seating areas of DUMBO House in Brooklyn, this three-seater style sits on beech legs and is fully upholstered in natural linen with a comfortable, deep seat that's great for kicking off your shoes and relaxing. Angular, structured arms lend a contemporary twist to this classic sofa design.

#### Dimensions

Dimensions: H83 x W220 x D102cm / H33 x W87 x D40" Weight: 75kg / 165.3lbs Packaged dimensions: H75 x W230 x D110cm / H29.5 x W90.6 x D43.3" Packaged weight: 75kg / 165.3lbs

#### Details

Arm height: 66cm Assembly required: No Composition: 100% Linen Fabric: Linen Feet: Fully upholstered beech frame Filling: Feather and foam Frame: Birch Removable cushions: Yes Removable legs: No Seat depth: 69cm Seat height: 51cm Seat width: 200cm Care instructions: Professional upholstery cleaning