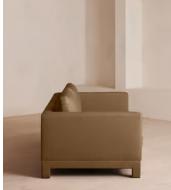

# Ashford Three Seater Sofa, Linen, Ochre

£4,295 Regular price £3,651 Member price

Our versatile Ashford sofa is made to suit a variety of living room interiors. Referencing the cosy seating areas of DUMBO House in Brooklyn, this three-seater style sits on beech legs and is fully upholstered in natural linen with a comfortable, deep seat that's great for kicking off your shoes and relaxing. Angular, structured arms lend a contemporary twist to this classic sofa design.

#### Details

Arm height: 66cm Assembly required: No Composition: 100% Linen Fabric: Linen Feet: Fully upholstered beech frame Filling: Feather and foam Frame: Birch Removable cushions: Yes Removable legs: No Seat depth: 69cm Seat height: 51cm Seat width: 200cm Care instructions: Professional upholstery cleaning