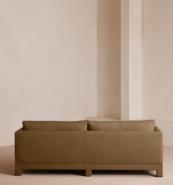

# Ashford Three Seater Sofa, Linen, Ochre

£4,295 Regular price £3,651 Member price

Our versatile Ashford sofa is made to suit a variety of living room interiors. Referencing the cosy seating areas of DUMBO House in Brooklyn, this three-seater style sits on beech legs and is fully upholstered in natural linen with a comfortable, deep seat that's great for kicking off your shoes and relaxing. Angular, structured arms lend a contemporary twist to this classic sofa design.

#### Details

Arm height: 66cm Assembly required: No Composition: 100% Linen Fabric: Linen Feet: Fully upholstered beech frame Filling: Feather and foam Frame: Birch Removable cushions: Yes Removable legs: No Seat depth: 69cm Seat height: 51cm Seat width: 200cm Care instructions: Professional upholstery cleaning