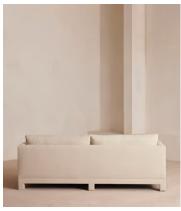

# Ashford Three Seater Sofa, Linen, Bisque

£4,295 Regular price £3,651 Member price

Our versatile Ashford sofa is made to suit a variety of living room interiors. Referencing the cosy seating areas of DUMBO House in Brooklyn, this three-seater style sits on beech legs and is fully upholstered in natural linen with a comfortable, deep seat that's great for kicking off your shoes and relaxing. Angular, structured arms lend a contemporary twist to this classic sofa design.

### **Details**

Arm height: 66cm

**Assembly required**: No **Composition**: 100% Linen

Fabric: Linen

Feet: Fully upholstered beech frame

Filling: Feather and foam

Frame: Birch

Removable cushions: Yes
Removable legs: No
Seat depth: 69cm