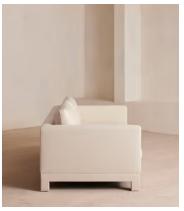

# Ashford Three Seater Sofa, Linen, Bisque

£4,295 Regular price £3,651 Member price

Our versatile Ashford sofa is made to suit a variety of living room interiors. Referencing the cosy seating areas of DUMBO House in Brooklyn, this three-seater style sits on beech legs and is fully upholstered in natural linen with a comfortable, deep seat that's great for kicking off your shoes and relaxing. Angular, structured arms lend a contemporary twist to this classic sofa design.

### **Details**

Arm height: 66cm

**Assembly required**: No **Composition**: 100% Linen

Fabric: Linen

Feet: Fully upholstered beech frame

Filling: Feather and foam

Frame: Birch

Removable cushions: Yes
Removable legs: No
Seat depth: 69cm