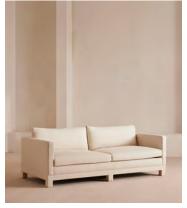

# Ashford Three Seater Sofa, Linen, Bisque

£4,295 Regular price £3,651 Member price

Our versatile Ashford sofa is made to suit a variety of living room interiors. Referencing the cosy seating areas of DUMBO House in Brooklyn, this three-seater style sits on beech legs and is fully upholstered in natural linen with a comfortable, deep seat that's great for kicking off your shoes and relaxing. Angular, structured arms lend a contemporary twist to this classic sofa design.

### **Dimensions**

**Dimensions:** H83 x W220 x D102cm / H33 x W87 x D40"

**Weight:** 75kg / 165.3lbs

Packaged dimensions: H75 x W230 x D110cm / H29.5 x W90.6 x D43.3"

Packaged weight: 75kg / 165.3lbs

### **Details**

Arm height: 66cm

**Assembly required**: No **Composition**: 100% Linen

Fabric: Linen

Feet: Fully upholstered beech frame

Filling: Feather and foam

Frame: Birch

Removable cushions: Yes
Removable legs: No
Seat depth: 69cm