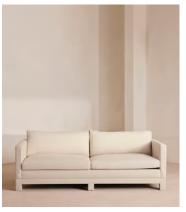

# Ashford Three Seater Sofa, Linen, Bisque

£4,295 Regular price £3,651 Member price

Our versatile Ashford sofa is made to suit a variety of living room interiors. Referencing the cosy seating areas of DUMBO House in Brooklyn, this three-seater style sits on beech legs and is fully upholstered in natural linen with a comfortable, deep seat that's great for kicking off your shoes and relaxing. Angular, structured arms lend a contemporary twist to this classic sofa design.

### **Dimensions**

**Dimensions:** H83 x W220 x D102cm / H33 x W87 x D40"

**Weight:** 75kg / 165.3lbs

Packaged dimensions: H75 x W230 x D110cm / H29.5 x W90.6 x D43.3"

Packaged weight: 75kg / 165.3lbs

### **Details**

Arm height: 66cm

**Assembly required**: No **Composition**: 100% Linen

Fabric: Linen

Feet: Fully upholstered beech frame

Filling: Feather and foam

Frame: Birch

Removable cushions: Yes
Removable legs: No
Seat depth: 69cm