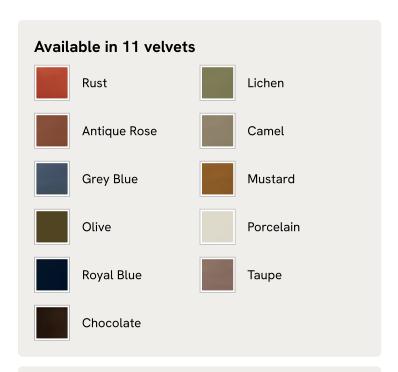

s three-seater style sits on beech legs and is fully upholstered in natural linen with a comfortable, deep seat that's great for kicking off your shoes and relaxing. Angular, structured arms lend a contemporary twist to this classic sofa design.

### **Dimensions**

**Dimensions:** H83 x W220 x D102cm / H33 x W87 x D40"

**Weight:** 75kg / 165.3lbs

Packaged dimensions: H75 x W230 x D110cm / H29.5 x W90.6 x D43.3"

Packaged weight: 75kg / 165.3lbs

### **Details**

Arm height: 66cm

**Assembly required**: No **Composition**: 100% Linen

Fabric: Linen

Feet: Fully upholstered beech frame

Filling: Feather and foam

Frame: Birch

Removable cushions: Yes
Removable legs: No
Seat depth: 69cm

Seat height: 51cm Seat width: 200cm

Care instructions: Professional upholstery cleaning

# SOHO HOME



### Available in 1 sizes

Three Seater Sofa  $\,$  (H83 x W220 x D102cm / H33 x W87 x D40")